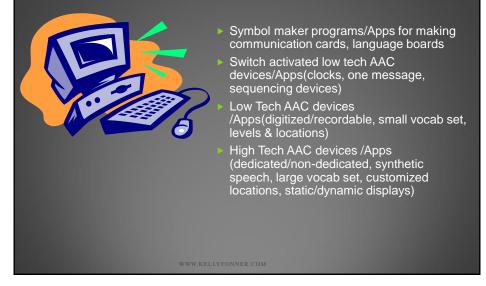

TOOLS FOR THE SCIENCES



- Portable Word Processors/Tablets
- Electronic Sources of Research
- OnScreen Grids of Words or Pictures that produce Text
- Text Readers/ Ebooks/ Apps
- Multi-media Software/ Apps
- Electronic Lab Reports
- **Outliners/ Graphic Mapping**
- Dictation/ Voice Recognition
- Switch Activated Products

### ADAPTED CURRICULUM





### TYPES OF A.T. TOOLS FOR THE ARTS

Paint/Draw Software / Apps
Music Scoring Software/ Apps
Switch Activated Tools
Electronic Sources of Art Work
Talking Word Processors/Apps
Multi-Media Software/ Apps
Switch Activated Instruments
Augmentative Communication Systems

## WHAT ARE THE TASKS?



#### **Physical Education**

- Playing
- ► Jumping
- Throwing
- Riding
- Climbing
- Scoring











### TYPES OF A.T. TOOLS FOR COMMUNICATION/AAC



#### VA Virtual TechKnowledgy 2014 Conference









| Message List | gle Ca.   M. Johon II)   👸 Getting St.   Vetual Confere 🖉 Webs × 🐚 Secony N     | The Assist