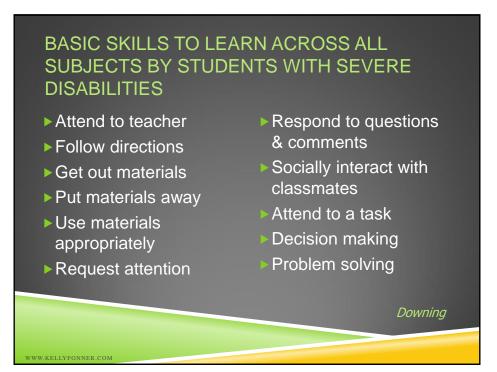

W.KELLYFONNER.COM





























- Presentation modifications
- Instructional modifications
- Management modifications
- Content modifications
- Grouping modifications

WWW.KELLYFONNER.COM

- Physical & environmental modifications
- Assessment modifications





### TYPES OF ASSISTIVE TECHNOLOGY TOOLS FOR READING



- Color Filters
- Highlighting
- Reading Guides
- Text to Symbol Processors
- Electronic Books
- Text Scanning & Readers/EReader Apps
- Talking Word Processors/Apps
- Spell Checkers
- Low Tech Communication Devices
- **Digital Recorders**





### TYPES OF ASSISTIVE TECHNOLOGY TOOLS FOR WRITING







### TYPES OF ASSISTIVE TECHNOLOGY TOOLS FOR MATH















# TYPES OF A.T. TOOLS FOR THE SCIENCES



- Portable Word Processors/Tablets
- Electronic Sources of Research
- OnScreen Grids of