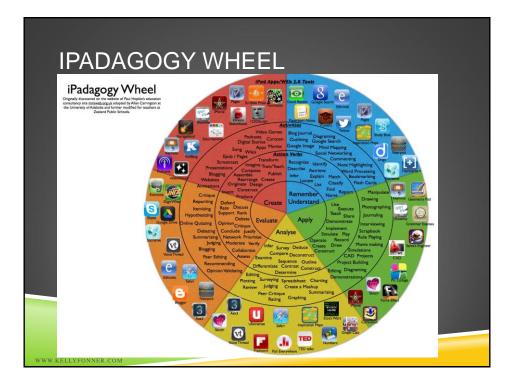

W.KELLYFONNER.COM





























- Presentation modifications
- Instructional modifications
- Management modifications
- Content modifications
- Grouping modifications

WWW.KELLYFONNER.COM

- Physical & environmental modifications
- Assessment modifications





### TYPES OF ASSISTIVE TECHNOLOGY TOOLS FOR READING



- Color Filters
- Highlighting
- Reading Guides
- Text to Symbol Processors
- Electronic Books
- Text Scanning & Readers/EReader Apps
- Talking Word Processors/Apps
- Spell Checkers
- Low Tech Communication Devices
- **Digital Recorders**





### TYPES OF ASSISTIVE TECHNOLOGY TOOLS FOR WRITING







### TYPES OF ASSISTIVE TECHNOLOGY TOOLS FOR MATH















# TYPES OF A.T. TOOLS FOR THE SCIENCES



- Portable Word Processors/Tablets
- Electronic Sources of Research
- OnScreen Gri