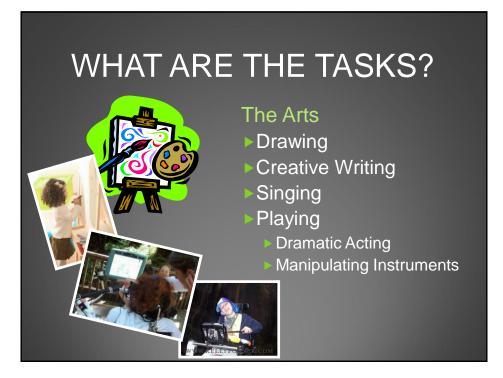

## WHAT ARE THE TASKS?

### TYPES OF A.T. TOOLS FOR THE ARTS

Paint/Draw Software / Apps
Music Scoring Software/ Apps
Switch Activated Tools
Electronic Sources of Art Work
Talking Word Processors/Apps
Multi-Media Software/ Apps
Switch Activated Instruments
Augmentative Communication Systems