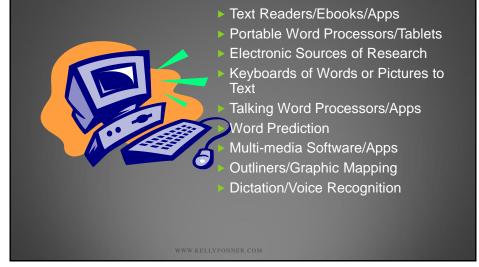

# TYPES OF A.T. TOOLS FOR THE SCIENCES

- Portable Word Processors/Tablets
- Electronic Sources of Research
- OnScreen Grids of Words or Pictures that produce Text
- Text Readers/ Ebooks/ Apps
- Multi-media Software/ Apps
- Electronic Lab Reports
- **Outliners/ Graphic Mapping**
- Dictation/ Voice Recognition
- Switch Activated Products