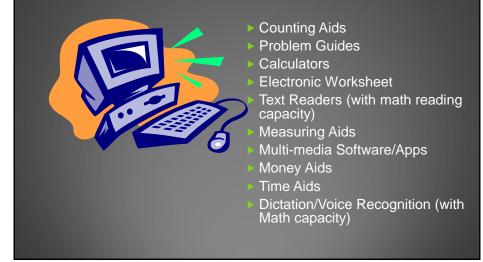

W.KELLYFONNER.COM





























- Presentation modifications
- Instructional modifications
- Management modifications
- Content modifications
- Grouping modifications

WWW.KELLYFONNER.COM

- Physical & environmental modifications
- Assessment modifications





### TYPES OF ASSISTIVE TECHNOLOGY TOOLS FOR READING



- Color Filters
- Highlighting
- Reading Guides
- Text to Symbol Processors
- Electronic Books
- Text Scanning & Readers/EReader Apps
- Talking Word Processors/Apps
- Spell Checkers
- Low Tech Communication Devices
- **Digital Recorders**





### TYPES OF ASSISTIVE TECHNOLOGY TOOLS FOR WRITING







### TYPES OF ASSISTIVE TECHNOLOGY TOOLS FOR MATH















# TYPES OF A.T. TOOLS FOR THE SCIENCES



- Portable Word Processors/Tablets
- Electronic Sources of Research
- OnScreen Grids of Words or Pictures that produce Text
- Text Readers/ Ebooks/ Apps
- Multi-media Software/ Apps
- Electronic Lab Reports
- **Outliners/ Graphic Mapping**
- Dictation/ Voice Recognition
- Switch Activated Products

### ADAPTED CURRICULUM





### TYPES OF A.T. TOOLS FOR THE ARTS

Paint/Draw Software / Apps
Music Scoring Software/ Apps
Switch Activated Tools
Electronic Sources of Art Work
Talking Word Processors/Apps
Multi-Media Software/ Apps
Switch Activated Instruments
Augmentative Communication Systems

## WHAT ARE THE TASKS?



#### **Physical Education**

- Playing
- ► Jumping
- Throwing
- Riding
- Climbing
- Scoring











### TYPES OF A.T.