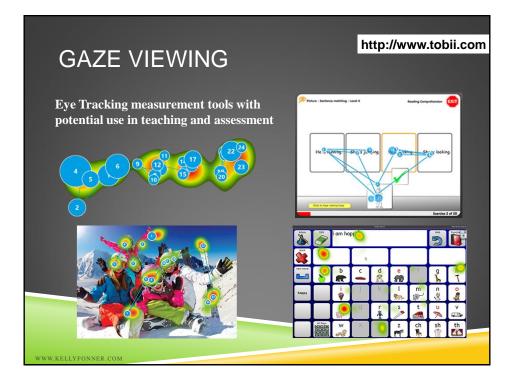

/Tablets
- Electronic Sources of Research
- OnScreen Grids of Words or Pictures that produce Text
- Text Readers/ Ebooks/ Apps
- Multi-media Software/ Apps
- Electronic Lab Reports
- **Outliners/ Graphic Mapping**
- Dictation/ Voice Recognition
- Switch Activated Products

### ADAPTED CURRICULUM





### TYPES OF A.T. TOOLS FOR THE ARTS

Paint/Draw Software / Apps
Music Scoring Software/ Apps
Switch Activated Tools
Electronic Sources of Art Work
Talking Word Processors/Apps
Multi-Media Software/ Apps
Switch Activated Instruments
Augmentative Communication Systems

## WHAT ARE THE TASKS?



#### **Physical Education**

- Playing
- ► Jumping
- Throwing
- Riding
- Climbing
- Scoring











### TYPES OF A.T. TOOLS FOR COMMUNICATION/AAC



#### VA Virtual TechKnowledgy 2014 Conference









| Message List | gle Ca.   M. Johon II)   👸 Getting St.   Vetual Confere 🖉 Webs × 🐚 Secony N     | The Assist