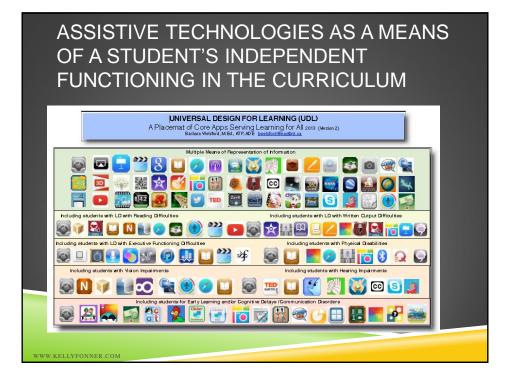

W.KELLYFONNER.COM





























- Presentation modifications
- Instructional modifications
- Management modifications
- Content modifications
- Grouping modifications

WWW.KELLYFONNER.COM

- Physical & environmental modifications
- Assessment modifications





### TYPES OF ASSISTIVE TECHNOLOGY TOOLS FOR READING



- Color Filters
- Highlighting
- Reading Guides
- Text to Symbol Processors
- Electronic Books
- Text Scanning & Readers/EReader Apps
- Talking Word Processors/Apps
- Spell Checkers
- Low Tech Communication Devices
- **Digital Recorders**





### TYPES OF ASSISTIVE TECHNOLOGY TOOLS FOR WRITING







### TYPES OF ASSISTIVE TECHNOLOGY TOOLS FOR MATH















# TYPES OF A.T. TOOLS FOR THE SCIENCES



- Portable Word Processors/Tablets
- Electronic Sources of Research
- OnScreen Grids of Words or Pictu