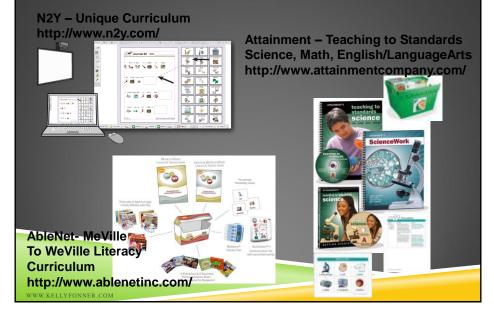

ations





### TYPES OF ASSISTIVE TECHNOLOGY TOOLS FOR READING



- Color Filters
- Highlighting
- Reading Guides
- Text to Symbol Processors
- Electronic Books
- Text Scanning & Readers/EReader Apps
- Talking Word Processors/Apps
- Spell Checkers
- Low Tech Communication Devices
- **Digital Recorders**





### TYPES OF ASSISTIVE TECHNOLOGY TOOLS FOR WRITING







### TYPES OF ASSISTIVE TECHNOLOGY TOOLS FOR MATH















# TYPES OF A.T. TOOLS FOR THE SCIENCES



- Portable Word Processors/Tablets
- Electronic Sources of Research
- OnScreen Grids of Words or Pictures that produce Text
- Text Readers/ Ebooks/ Apps
- Multi-media Software/ Apps
- Electronic Lab Reports
- **Outliners/ Graphic Mapping**
- Dictation/ Voice Recognition
- Switch Activated Products

### ADAPTED CURRICULUM





### TYPES OF A.T. TOOLS FOR THE ARTS

Paint/Draw Software / Apps
Music Scoring Software/ Apps
Switch Activated Tools
Electronic Sources of Art Work
Talking Word Processors/Apps
Multi-Media Software/ Apps
Switch Activated Instruments
Augmentative Communication Systems

## WHAT ARE THE TASKS?



#### **Physical Education**

- Playing
- ► Jumping
- Throwing
- Riding
- Climbing
- Scoring











### TYPES OF A.T. TOOLS FOR COMMUNICATION/AAC



#### VA Virtual TechKnowledgy 2014 Conference









| Message List | gle Ca.   M. Johon II)   👸 Getting St.   Vetual Confere 🖉 Webs × 🐚 Secony N     | The Assist