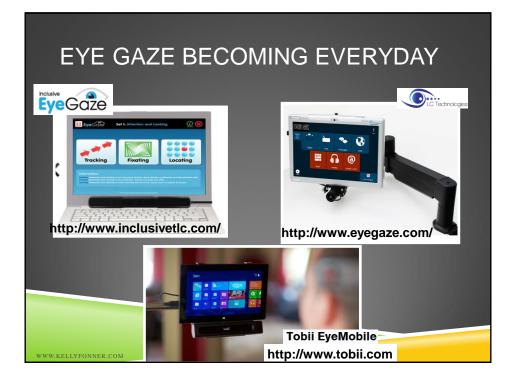

rs/Tablets
- Electronic Sources of Research
- OnScreen Grids of Words or Pictures that produce Text
- Text Readers/ Ebooks/ Apps
- Multi-media Software/ Apps
- Electronic Lab Reports
- **Outliners/ Graphic Mapping**
- Dictation/ Voice Recognition
- Switch Activated Products

### ADAPTED CURRICULUM





### TYPES OF A.T. TOOLS FOR THE ARTS

Paint/Draw Software / Apps
Music Scoring Software/ Apps
Switch Activated Tools
Electronic Sources of Art Work
Talking Word Processors/Apps
Multi-Media Software/ Apps
Switch Activated Instruments
Augmentative Communication Systems

## WHAT ARE THE TASKS?



#### **Physical Education**

- Playing
- ► Jumping
- Throwing
- Riding
- Climbing
- Scoring











### TYPES OF A.T. TOOLS FOR COMMUNICATION/AAC



#### VA Virtual TechKnowledgy 2014 Conference









| Message List | gle Ca.   M. Johon II)   👸 Getting St.   Vetual Confere 🖉 Webs × 🐚 Secony N     | The Assist