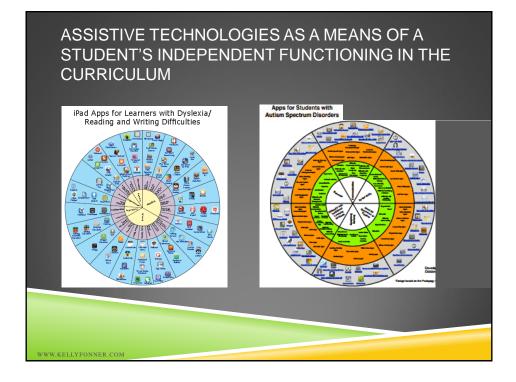

W.KELLYFONNER.COM





























- Presentation modifications
- Instructional modifications
- Management modifications
- Content modifications
- Grouping modifications

WWW.KELLYFONNER.COM

- Physical & environmental modifications
- Assessment modifications





### TYPES OF ASSISTIVE TECHNOLOGY TOOLS FOR READING



- Color Filters
- Highlighting
- Reading Guides
- Text to Symbol Processors
- Electronic Books
- Text Scanning & Readers/EReader Apps
- Talking Word Processors/Apps
- Spell Checkers
- Low Tech Communication Devices
- **Digital Recorders**





### TYPES OF ASSISTIVE TECHNOLOGY TOOLS FOR WRITING







### TYPES OF ASSISTIVE TECHNOLOGY TOOLS FOR MATH















# TYPES OF A.T. TOOLS FOR THE SCIENCES



- Portable Word Processors/Tablets
- Electronic Sources of Research
- OnScreen Grids of Words or Pic