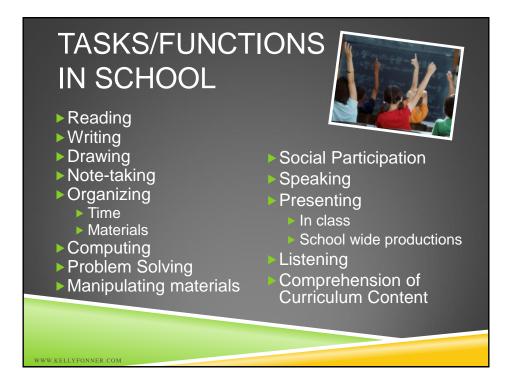

W.KELLYFONNER.COM





























- Presentation modifications
- Instructional modifications
- Management modifications
- Content modifications
- Grouping modifications

WWW.KELLYFONNER.COM

- Physical & environmental modifications
- Assessment modifications





### TYPES OF ASSISTIVE TECHNOLOGY TOOLS FOR READING



- Color Filters
- Highlighting
- Reading Guides
- Text to Symbol Processors
- Electronic Books
- Text Scanning & Readers/EReader Apps
- Talking Word Processors/Apps
- Spell Checkers
- Low Tech Communication Devices
- **Digital Recorders**





### TYPES OF ASSISTIVE TECHNOLOGY TOOLS FOR WRITING







### TYPES OF ASSISTIVE TECHNOLOGY TOOLS FOR MATH















# TYPES OF A.T. TOOLS FOR THE SCIENCES



- Portable Word Processors/Tablets
- Electronic Sources of Research
- OnScreen Grids o