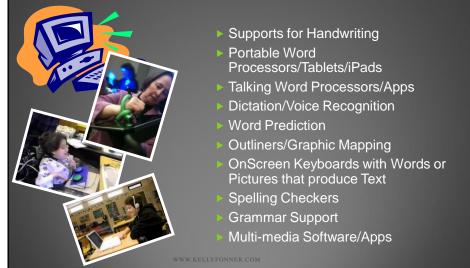

W.KELLYFONNER.COM





























- Presentation modifications
- Instructional modifications
- Management modifications
- Content modifications
- Grouping modifications

WWW.KELLYFONNER.COM

- Physical & environmental modifications
- Assessment modifications





### TYPES OF ASSISTIVE TECHNOLOGY TOOLS FOR READING



- Color Filters
- Highlighting
- Reading Guides
- Text to Symbol Processors
- Electronic Books
- Text Scanning & Readers/EReader Apps
- Talking Word Processors/Apps
- Spell Checkers
- Low Tech Communication Devices
- **Digital Recorders**





### TYPES OF ASSISTIVE TECHNOLOGY TOOLS FOR WRITING







### TYPES OF ASSISTIVE TECHNOLOGY TOOLS FOR MATH















# TYPES OF A.T. TOOLS FOR THE SCIENCES



- Portable Word Processors/Tablets
- Electronic Sources of Research
- OnScreen Grids of Words or Pictures that produce Text
- Text Readers/ Ebooks/ Apps
- Multi-media Software/ Apps
- Electronic Lab Reports
- **Outliners/ Graphic Mapping**
- Dictation/ Voice Recognition
- Switch Activated Products

### ADAPTED CURRICULUM





### TYPES OF A.T. TOOLS FOR THE ARTS

Paint/Draw Software / Apps
Music Scoring Software/ Apps
Switch Activated Tools
Electronic Sources of Art Work
Talking Word Processors/Apps
Multi-Media Software/ Apps
Switch Activated Instruments
Augmentative Communication Systems

## WHAT ARE THE TASKS?



#### **Physical Education**

- Playing
- ► Jumping
- Throwing
- R