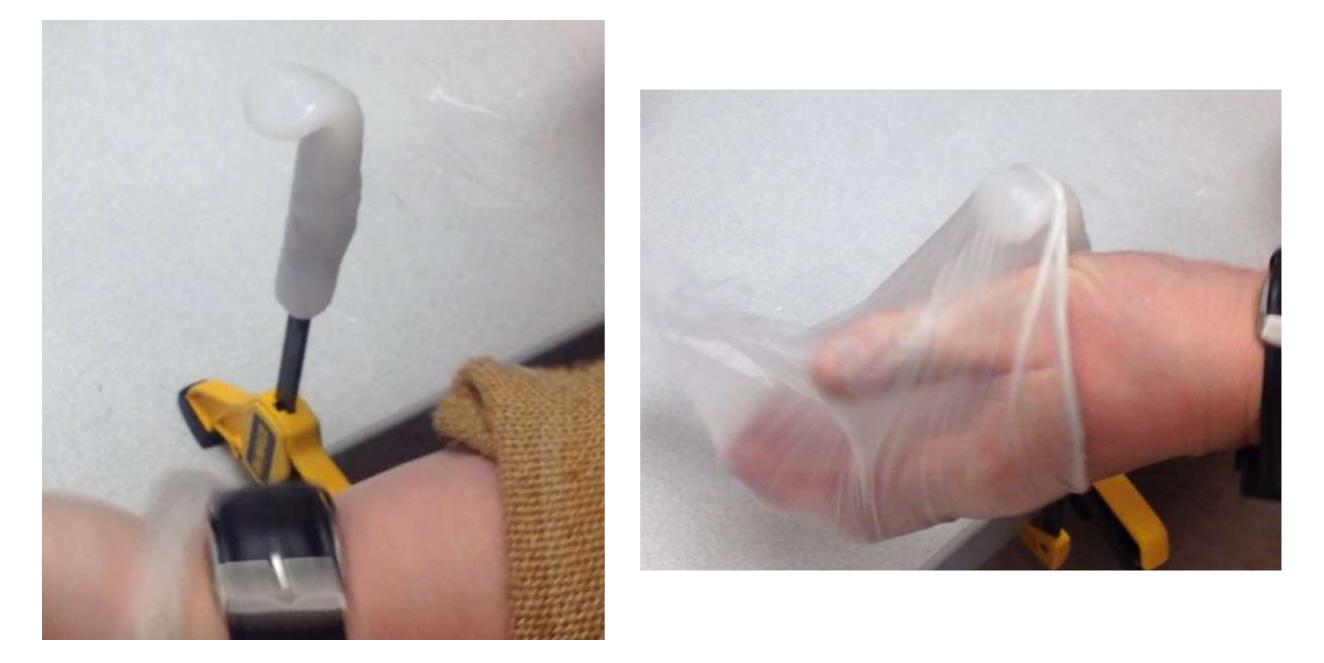

#### Methods, Materials and Resources for Creating Solution in Minutes

Therese Willkomm, PhD ATP theresew@unh.edu 603-491-6555 Copyright 2015

#### Ratcheting PVC cutter



## Adhesives



# Plastics



#### Solutions Created With Corner Guard















#### procod

Ø

Unite





## Industrial Twist Tie





















#### Loc-Line



















## Pink Board



# Flagpole Brackets









# Velcro Brand Materials

- Sticky back for fabric
- One wrap
- Double face loop
- Industrial brand





## Velcro Continued











## **Universal Cuffs**

















## InstaMorph





















## Corrugated plastic



# Spring clip

















### Chapter One A Philosophical and Cultural Approach to High Technology in Rehabilitation

By Gopal C. Pall





## 1/2" CPVC Pipe

























### Other















#### Assistive Technology Solutions in Minutes



#### ROOK II Ordinary Items Extraordinary Solutions

THEREBS WILLINGAWA PHONATPL