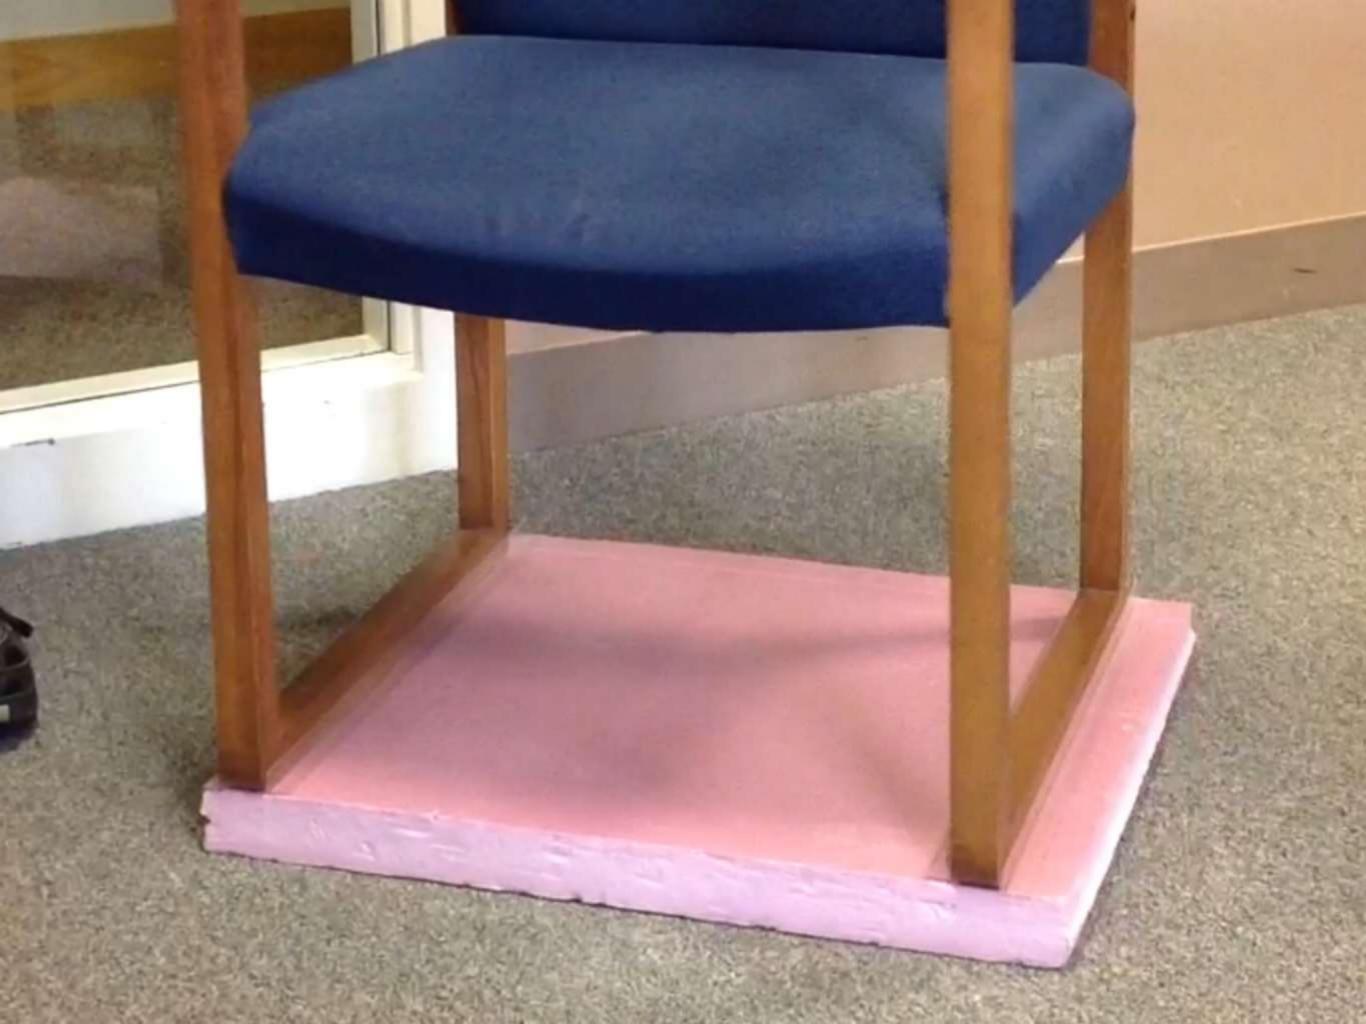

#### Methods, Materials and Resources for Creating Solution in Minutes

Therese Willkomm, PhD ATP theresew@unh.edu 603-491-6555 Copyright 2015

#### Ratcheting PVC cutter



## Adhesives



# Plastics



#### Solutions Created With Corner Guard















#### procod

Ø

Unite





## Industrial Twist Tie





















#### Loc-Line



















## Pink Board



# Flagpole Brackets









# Velcro Brand Materials

- Sticky back for fabric
- One wrap
- Double face loop
- Industrial brand





## Velcro Continued











## **Universal Cuffs**

















## InstaMorph





















## Corrugated plastic



# Spring clip

















### Chapter One A Philosophical and Cultural Approach to High Technology in Rehabilitation

By Gopal C. Pall





## 1/2" CPVC Pipe

























### Other















#### Assistive Technology Solutions in Minutes



#### ROOK II Ordinary Items Extraordinary Solutions

THEREBS WILLINGAWA PHONATPL