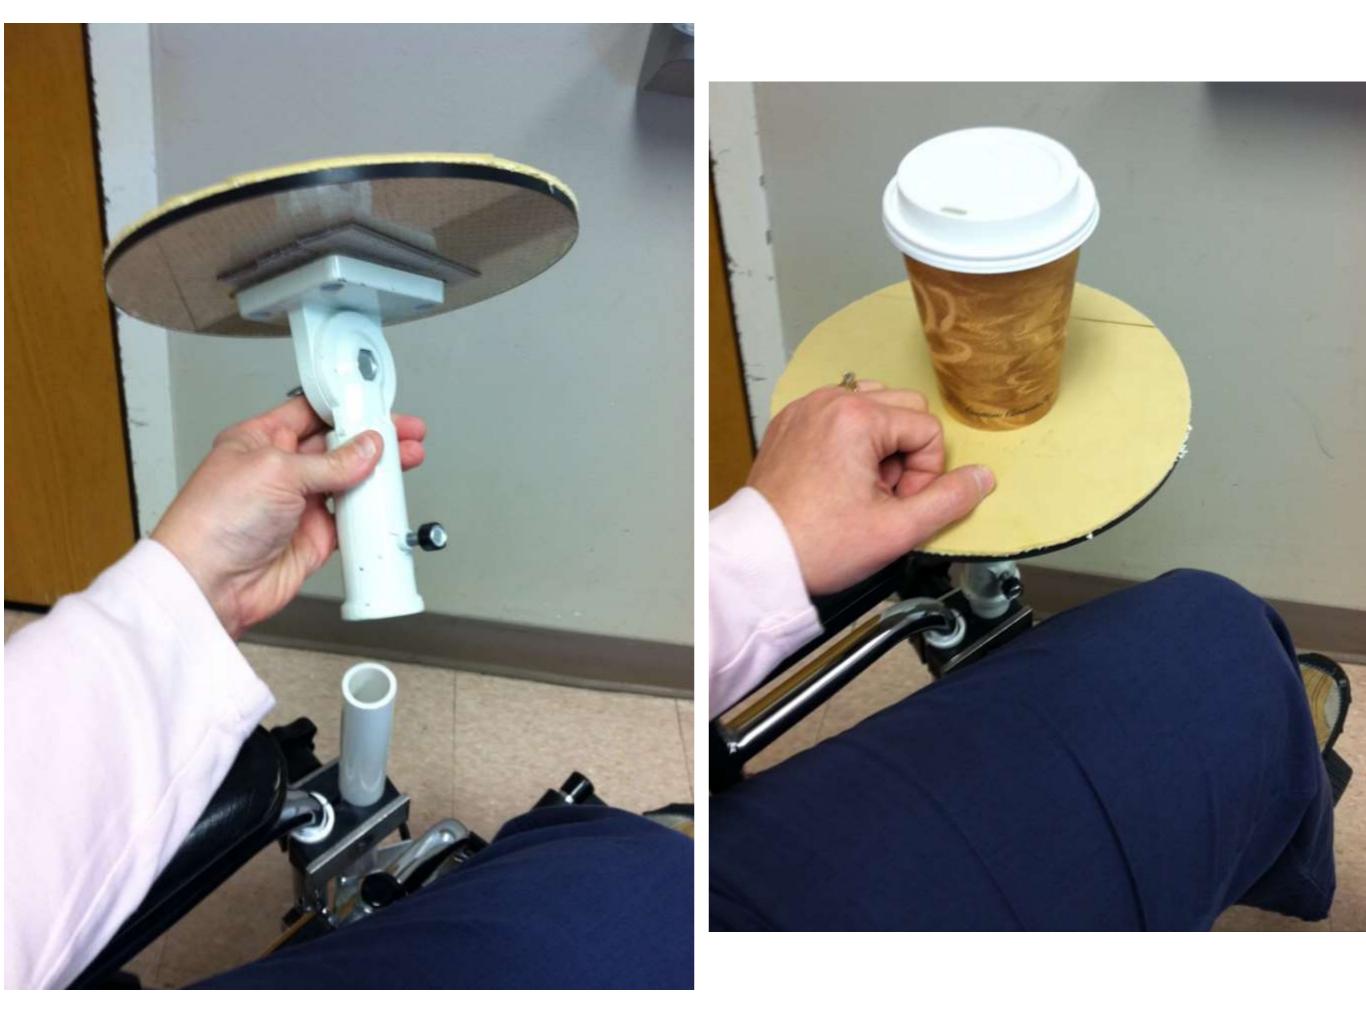

#### Methods, Materials and Resources for Creating Solution in Minutes

Therese Willkomm, PhD ATP theresew@unh.edu 603-491-6555 Copyright 2015

#### Ratcheting PVC cutter



## Adhesives



# Plastics



#### Solutions Created With Corner Guard















#### procod

Ø

Unite





## Industrial Twist Tie





















#### Loc-Line



















## Pink Board



# Flagpole Brackets









# Velcro Brand Materials

- Sticky back for fabric
- One wrap
- Double face loop
- Industrial brand





## Velcro Continued











## **Universal Cuffs**

















## InstaMorph





















## Corrugated plastic



# Spring clip

















### Chapter One A Philosophical and Cultural Approach to High Technology in Rehabilitation

By Gopal C. Pall





## 1/2" CPVC Pipe

























### Other















#### Assistive Technology Solutions in Minutes



#### ROOK II Ordinary Items Extraordinary Solutions

THEREBS WILLINGAWA PHONATPL