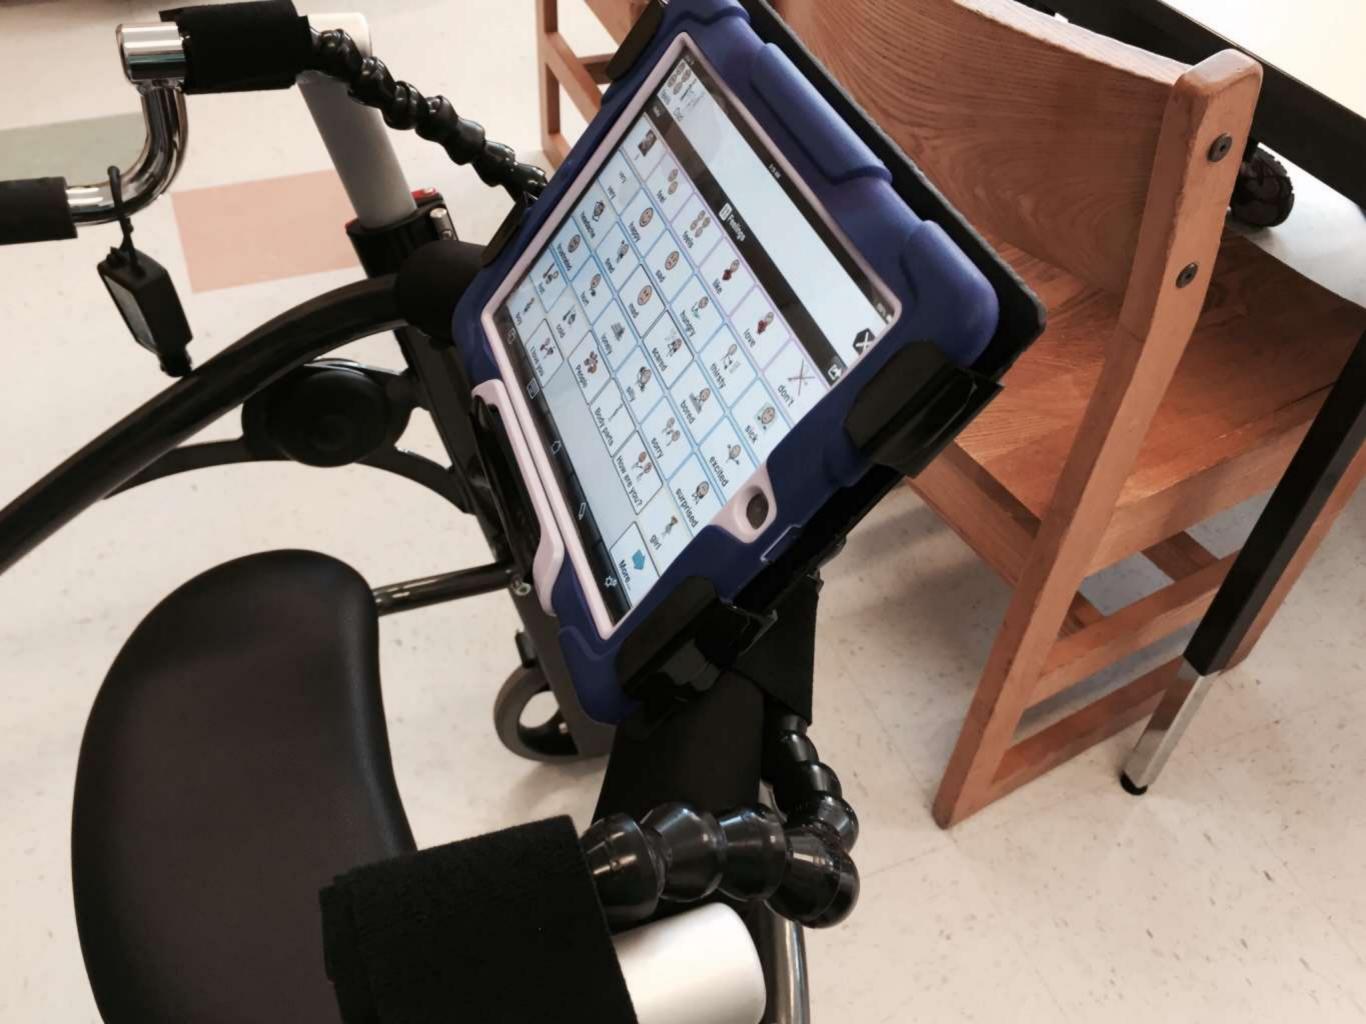

#### Methods, Materials and Resources for Creating Solution in Minutes

Therese Willkomm, PhD ATP theresew@unh.edu 603-491-6555 Copyright 2015

#### Ratcheting PVC cutter



## Adhesives



# Plastics



#### Solutions Created With Corner Guard















#### procod

Ø

Unite





## Industrial Twist Tie





















#### Loc-Line



















## Pink Board



# Flagpole Brackets









# Velcro Brand Materials

- Sticky back for fabric
- One wrap
- Double face loop
- Industrial brand





## Velcro Continued











## **Universal Cuffs**

















## InstaMorph





















## Corrugated plastic



# Spring clip

















### Chapter One A Philosophical and Cultural Approach to High Technology in Rehabilitation

By Gopal C. Pall





## 1/2" CPVC Pipe

























### Other















#### Assistive Technology Solutions in Minutes



#### ROOK II Ordinary Items Extraordinary Solutions

THEREBS WILLINGAWA PHONATPL