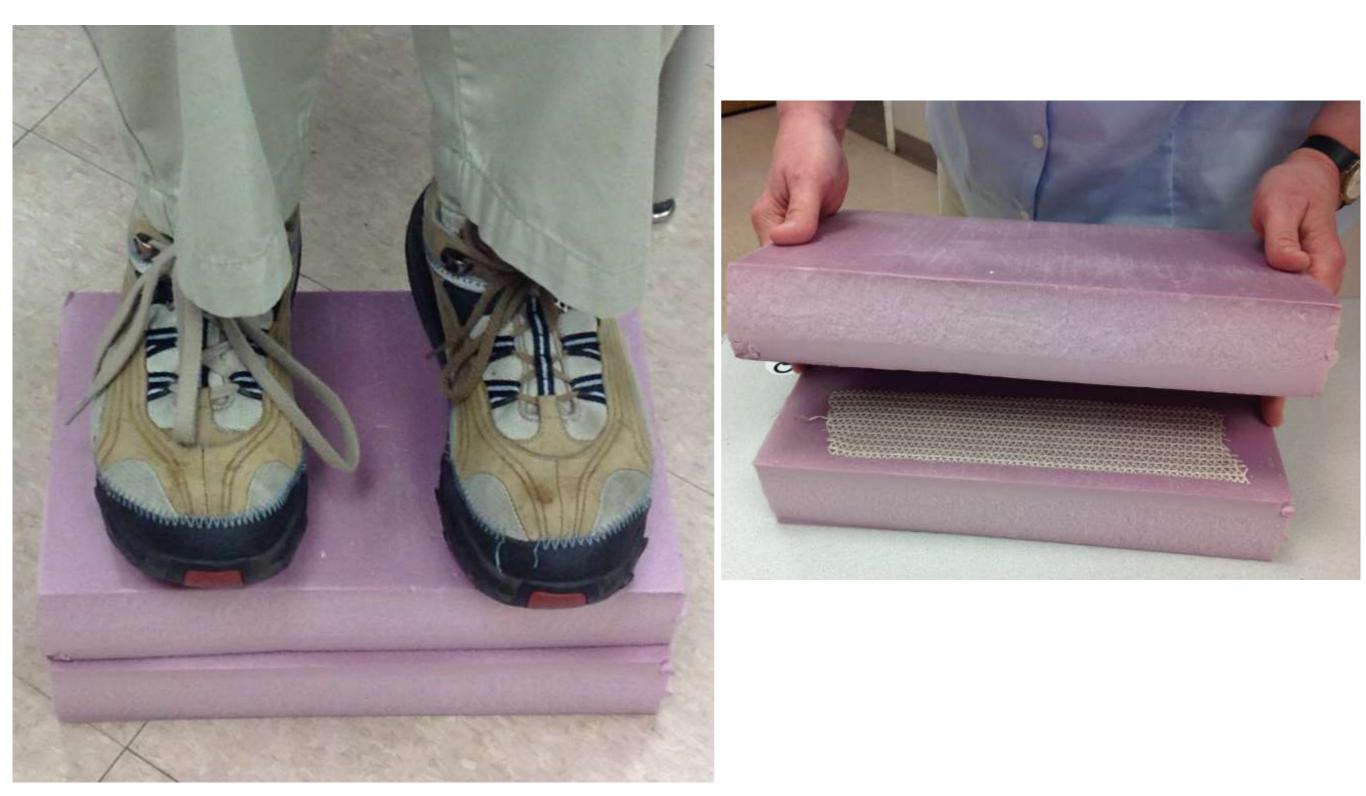

#### Methods, Materials and Resources for Creating Solution in Minutes

Therese Willkomm, PhD ATP theresew@unh.edu 603-491-6555 Copyright 2015

#### Ratcheting PVC cutter



## Adhesives



# Plastics



#### Solutions Created With Corner Guard















#### procod

Ø

Unite





## Industrial Twist Tie





















#### Loc-Line



















## Pink Board



# Flagpole Brackets









# Velcro Brand Materials

- Sticky back for fabric
- One wrap
- Double face loop
- Industrial brand





## Velcro Continued











## **Universal Cuffs**

















## InstaMorph





















## Corrugated plastic



# Spring clip

















### Chapter One A Philosophical and Cultural Approach to High Technology in Rehabilitation

By Gopal C. Pall





## 1/2" CPVC Pipe

























### Other















#### Assistive Technology Solutions in Minutes



#### ROOK II Ordinary Items Extraordinary Solutions

THEREBS WILLINGAWA PHONATPL