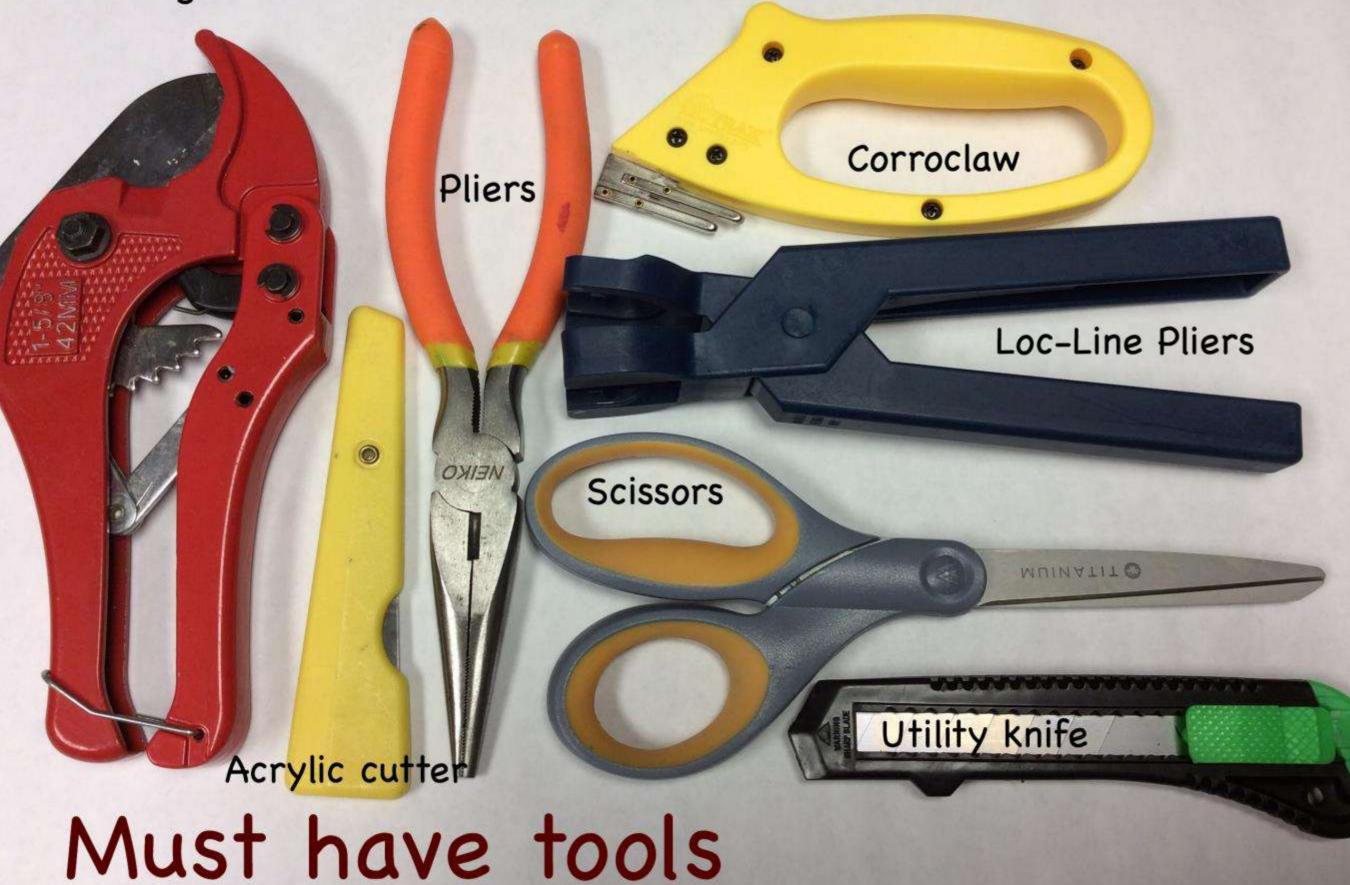

#### Methods, Materials and Resources for Creating Solution in Minutes

Therese Willkomm, PhD ATP theresew@unh.edu 603-491-6555 Copyright 2015

#### Ratcheting PVC cutter



## Adhesives



# Plastics



#### Solutions Created With Corner Guard















#### procod

Ø

Unite





## Industrial Twist Tie





















#### Loc-Line



















## Pink Board



# Flagpole Brackets









# Velcro Brand Materials

- Sticky back for fabric
- One wrap
- Double face loop
- Industrial brand





## Velcro Continued











## **Universal Cuffs**

















## InstaMorph





















## Corrugated plastic



# Spring clip

















### Chapter One A Philosophical and Cultural Approach to High Technology in Rehabilitation

By Gopal C. Pall





## 1/2" CPVC Pipe

























### Other















#### Assistive Technology Solutions in Minutes



#### ROOK II Ordinary Items Extraordinary Solutions

THEREBS W