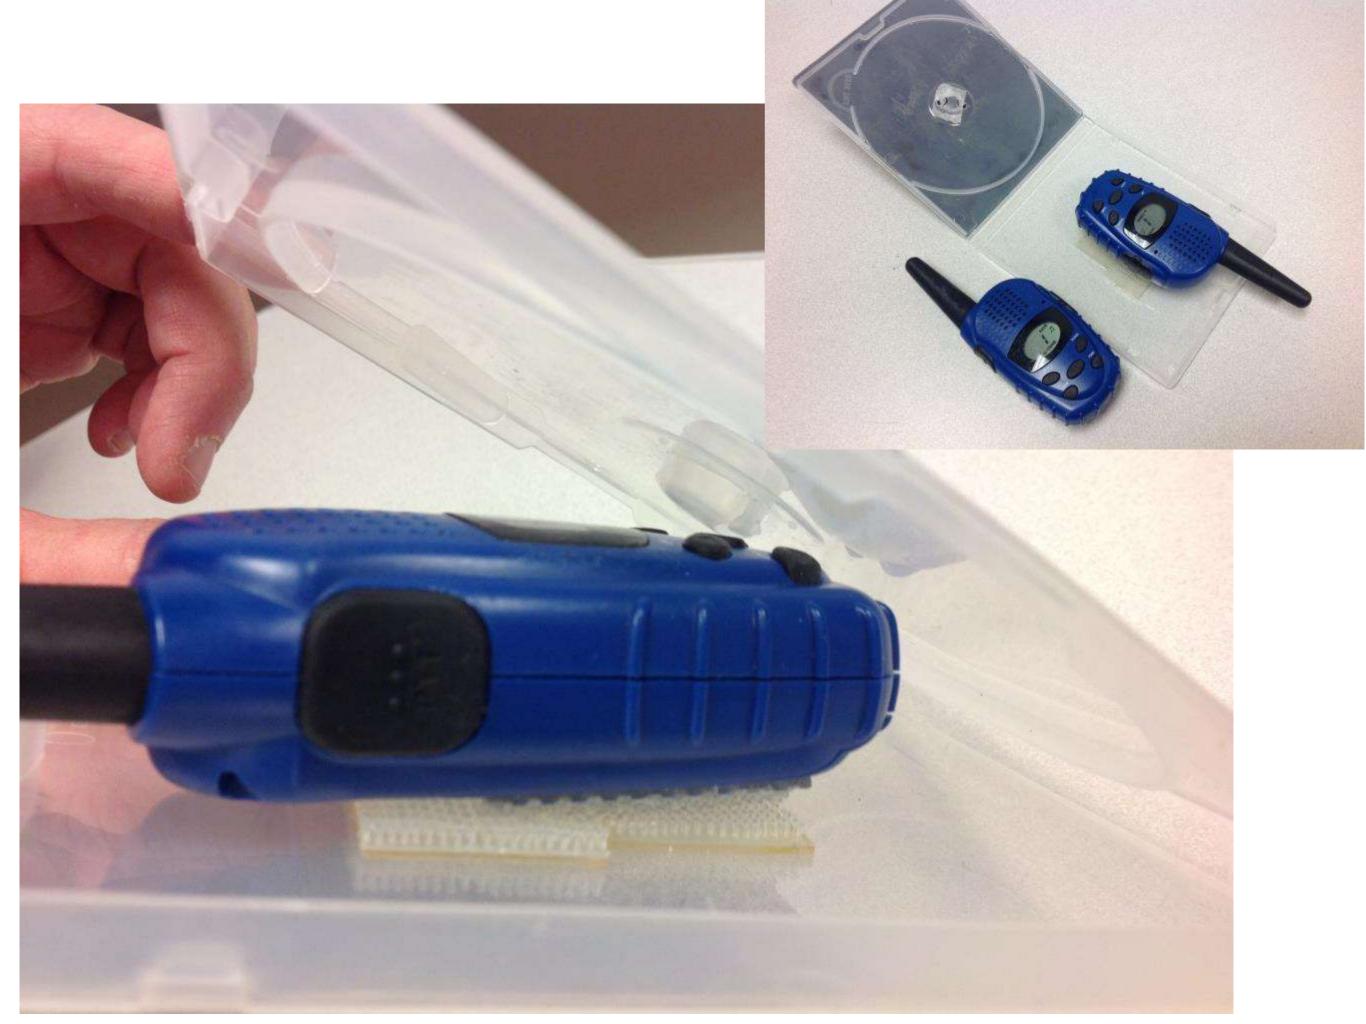

# Velcro Brand Materials

- Sticky back for fabric
- One wrap
- Double face loop
- Industrial brand

## Velcro Continued