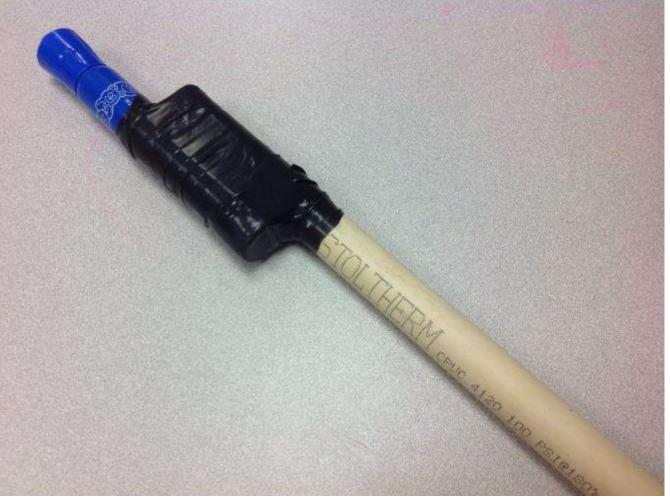

and Resources for Creating Solution in Minutes

Therese Willkomm, PhD ATP theresew@unh.edu 603-491-6555 Copyright 2015

#### Ratcheting PVC cutter



## Adhesives



# Plastics



#### Solutions Created With Corner Guard















#### procod

Ø

Unite





## Industrial Twist Tie





















#### Loc-Line



















## Pink Board



# Flagpole Brackets









# Velcro Brand Materials

- Sticky back for fabric
- One wrap
- Double face loop
- Industrial brand





## Velcro Continued











## **Universal Cuffs**

















## InstaMorph





















## Corrugated plastic



# Spring clip

















### Chapter One A Philosophical and Cultural Approach to High Technology in Rehabilitation

By Gopal C. Pall





## 1/2" CPVC Pipe

























### Other















#### Assistive Technology Solutions in Minutes



#### ROOK II Ordinary Items Extraordinary Solutions

THEREBS WILLINGAWA PHONATPL