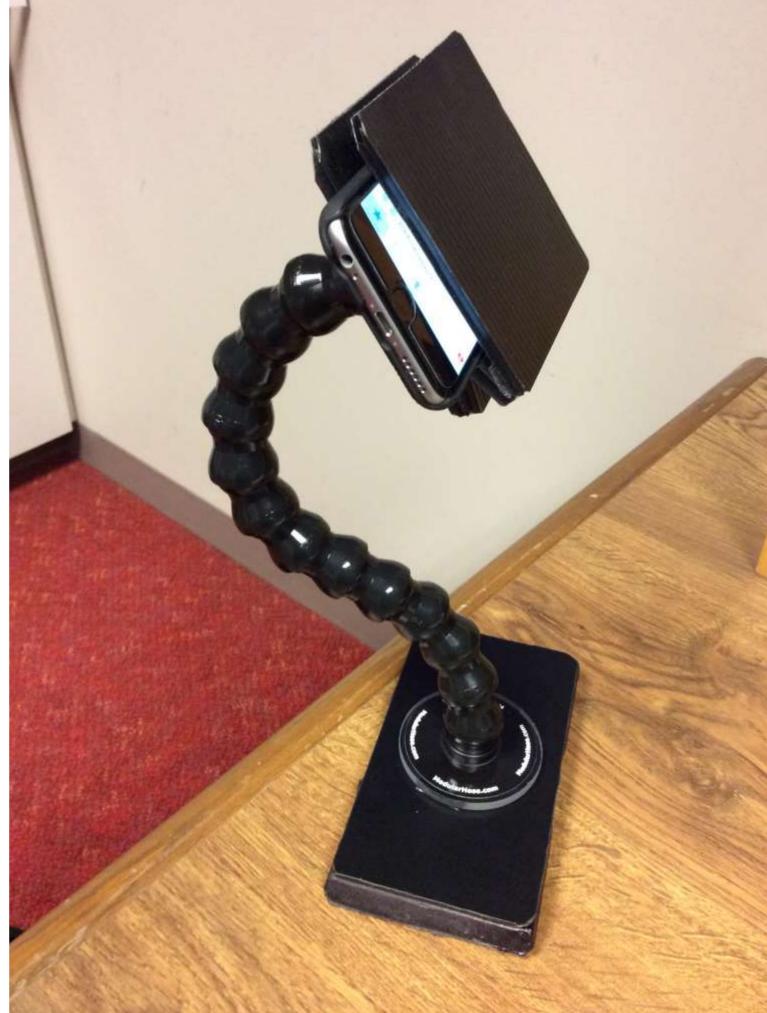

#### Methods, Materials and Resources for Creating Solution in Minutes

Therese Willkomm, PhD ATP theresew@unh.edu 603-491-6555 Copyright 2015

#### Ratcheting PVC cutter



## Adhesives



# Plastics



#### Solutions Created With Corner Guard















#### procod

Ø

Unite





## Industrial Twist Tie





















#### Loc-Line



















## Pink Board



# Flagpole Brackets









# Velcro Brand Materials

- Sticky back for fabric
- One wrap
- Double face loop
- Industrial brand





## Velcro Continued











## **Universal Cuffs**

















## InstaMorph





















## Corrugated plastic



# Spring clip

















### Chapter One A Philosophical and Cultural Approach to High Technology in Rehabilitation

By Gopal C. Pall





## 1/2" CPVC Pipe

























### Other















#### Assistive Technology Solutions in Minutes



#### ROOK II Ordinary Items Extraordinary Solutions

THEREBS WILLINGAWA PHONATPL