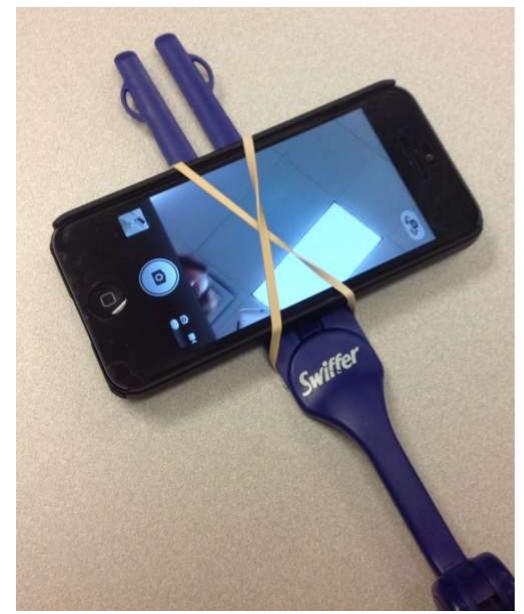

olution in Minutes

Therese Willkomm, PhD ATP theresew@unh.edu 603-491-6555 Copyright 2015

#### Ratcheting PVC cutter



## Adhesives



# Plastics



#### Solutions Created With Corner Guard















#### procod

Ø

Unite





## Industrial Twist Tie





















#### Loc-Line



















## Pink Board



# Flagpole Brackets









# Velcro Brand Materials

- Sticky back for fabric
- One wrap
- Double face loop
- Industrial brand





## Velcro Continued











## **Universal Cuffs**

















## InstaMorph





















## Corrugated plastic



# Spring clip

















### Chapter One A Philosophical and Cultural Approach to High Technology in Rehabilitation

By Gopal C. Pall





## 1/2" CPVC Pipe

























### Other















#### Assistive Technology Solutions in Minutes



#### ROOK II Ordinary Items Extraordinary Solutions

THEREBS WILLINGAWA PHONATPL