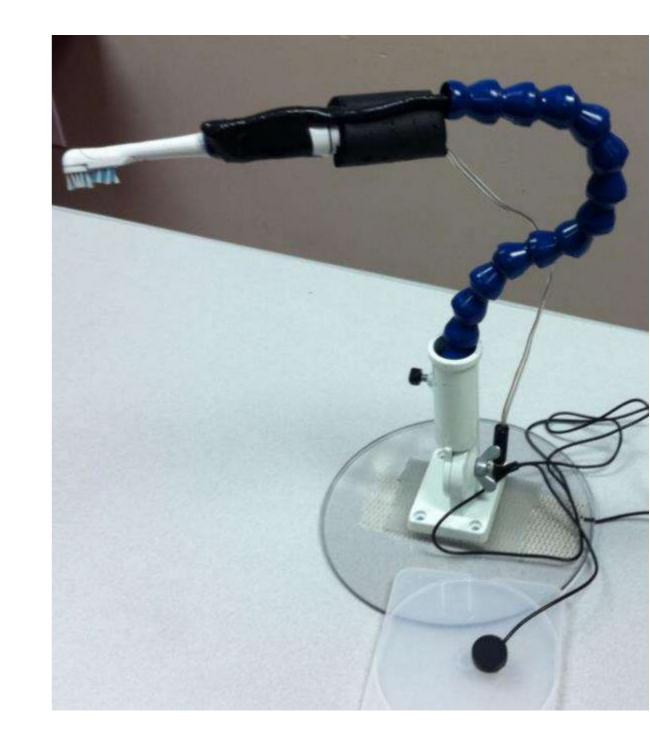

ting Solution in Minutes

Therese Willkomm, PhD ATP theresew@unh.edu 603-491-6555 Copyright 2015

#### Ratcheting PVC cutter



## Adhesives



# Plastics



#### Solutions Created With Corner Guard















#### procod

Ø

Unite





## Industrial Twist Tie





















#### Loc-Line



















## Pink Board



# Flagpole Brackets









# Velcro Brand Materials

- Sticky back for fabric
- One wrap
- Double face loop
- Industrial brand





## Velcro Continued











## **Universal Cuffs**

















## InstaMorph





















## Corrugated plastic



# Spring clip

















### Chapter One A Philosophical and Cultural Approach to High Technology in Rehabilitation

By Gopal C. Pall





## 1/2" CPVC Pipe

























### Other















#### Assistive Technology Solutions in Minutes



#### ROOK II Ordinary Items Extraordinary Solutions

THEREBS WILLINGAWA PHONATPL