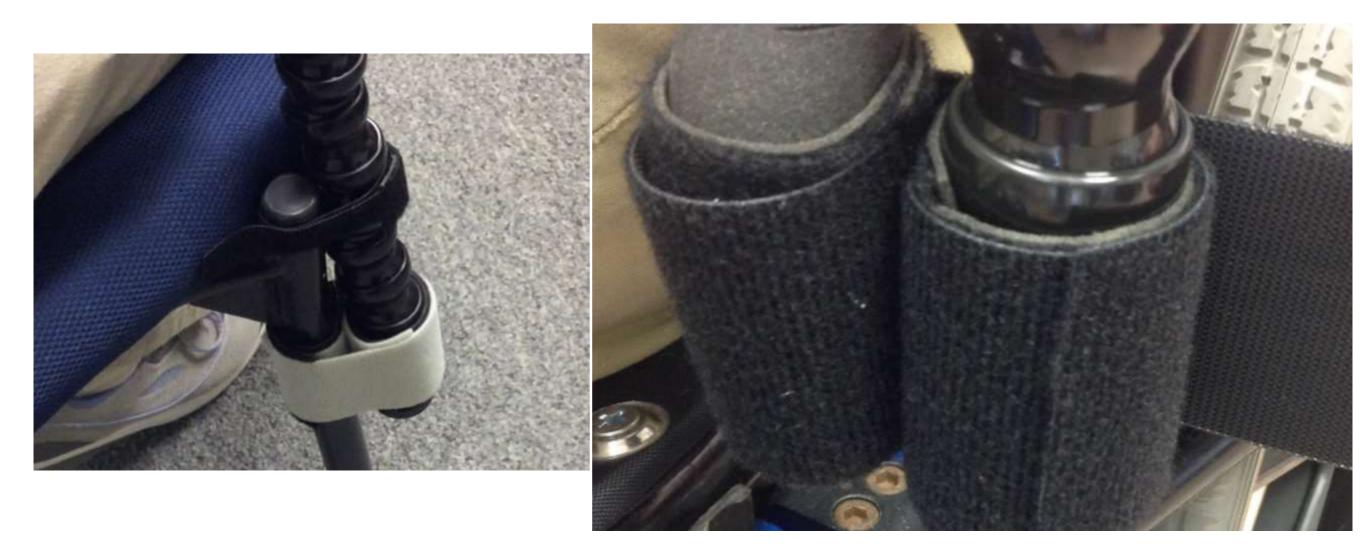

# Velcro Brand Materials

- Sticky back for fabric
- One wrap
- Double face loop
- Industrial brand

## Velcro Continued