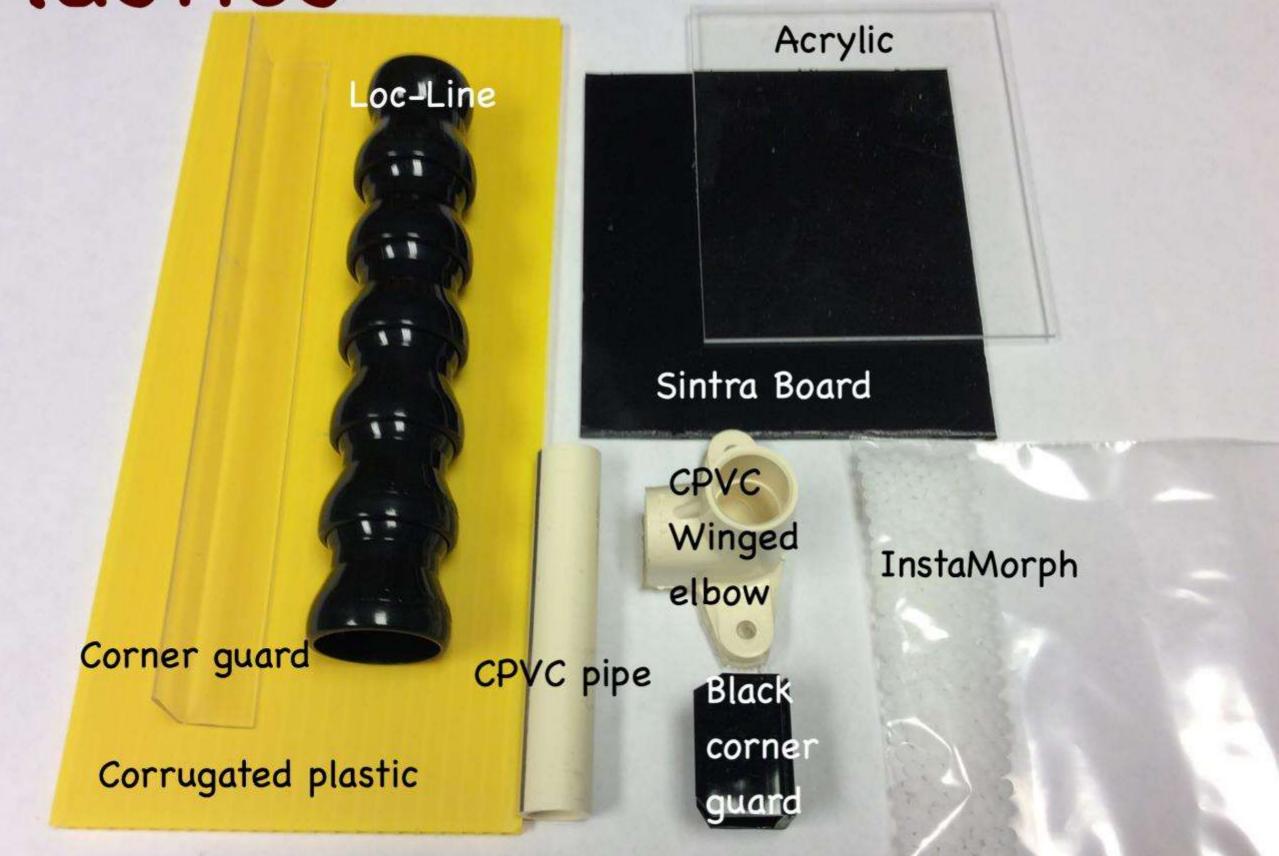

# Plastics

#### Loc-Line

## InstaMorph

## Corrugated plastic

## 1/2" CPVC Pipe