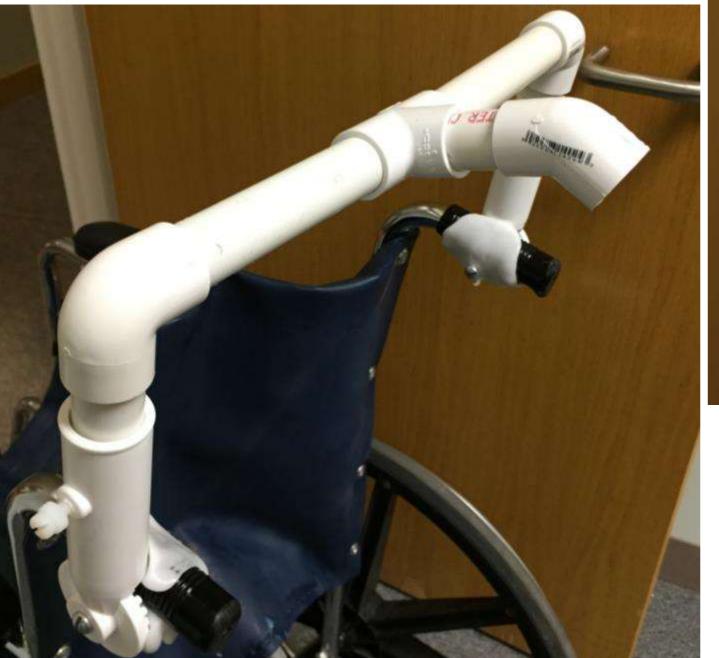

#### Methods, Materials and Resources for Creating Solution in Minutes

Therese Willkomm, PhD ATP theresew@unh.edu 603-491-6555 Copyright 2015

#### Ratcheting PVC cutter



## Adhesives



# Plastics



#### Solutions Created With Corner Guard















#### procod

Ø

Unite





## Industrial Twist Tie





















#### Loc-Line



















## Pink Board



# Flagpole Brackets









# Velcro Brand Materials

- Sticky back for fabric
- One wrap
- Double face loop
- Industrial brand





## Velcro Continued











## **Universal Cuffs**

















## InstaMorph





















## Corrugated plastic



# Spring clip

















### Chapter One A Philosophical and Cultural Approach to High Technology in Rehabilitation

By Gopal C. Pall





## 1/2" CPVC Pipe

























### Other















#### Assistive Technology Solutions in Minutes



#### ROOK II Ordinary Items Extraordinary Solutions

THEREBS WILLINGAWA PHONATPL