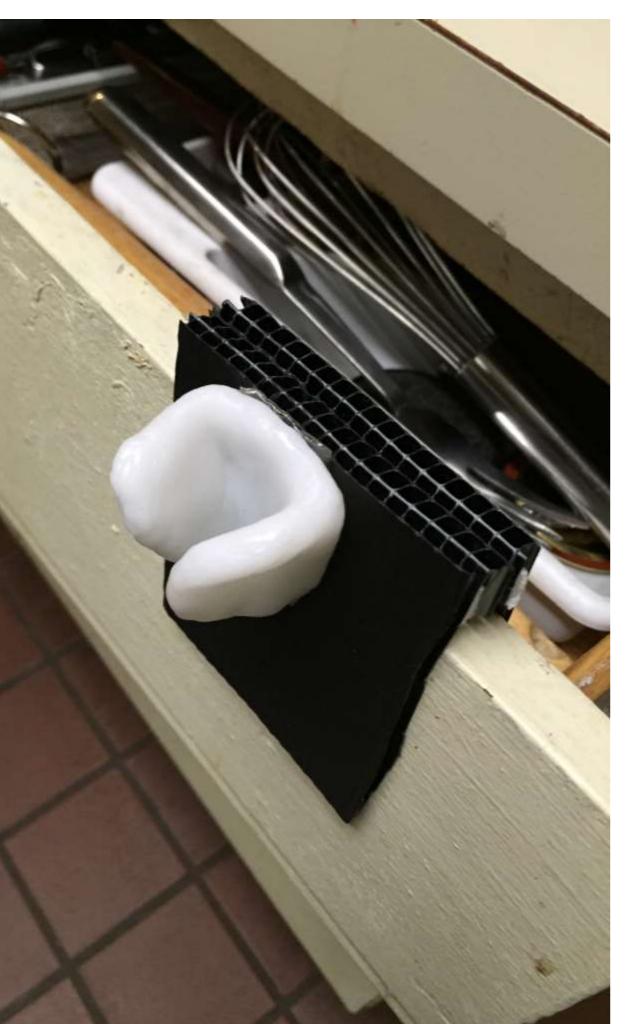

#### Methods, Materials and Resources for Creating Solution in Minutes

Therese Willkomm, PhD ATP theresew@unh.edu 603-491-6555 Copyright 2015

#### Ratcheting PVC cutter



## Adhesives



# Plastics



#### Solutions Created With Corner Guard















#### procod

Ø

Unite





## Industrial Twist Tie





















#### Loc-Line



















## Pink Board



# Flagpole Brackets









# Velcro Brand Materials

- Sticky back for fabric
- One wrap
- Double face loop
- Industrial brand





## Velcro Continued











## **Universal Cuffs**

















## InstaMorph





















## Corrugated plastic



# Spring clip

















### Chapter One A Philosophical and Cultural Approach to High Technology in Rehabilitation

By Gopal C. Pall





## 1/2" CPVC Pipe

























### Other















#### Assistive Technology Solutions in Minutes



#### ROOK II Ordinary Items Extraordinary Solutions

THEREBS WILLINGAWA PHONATPL