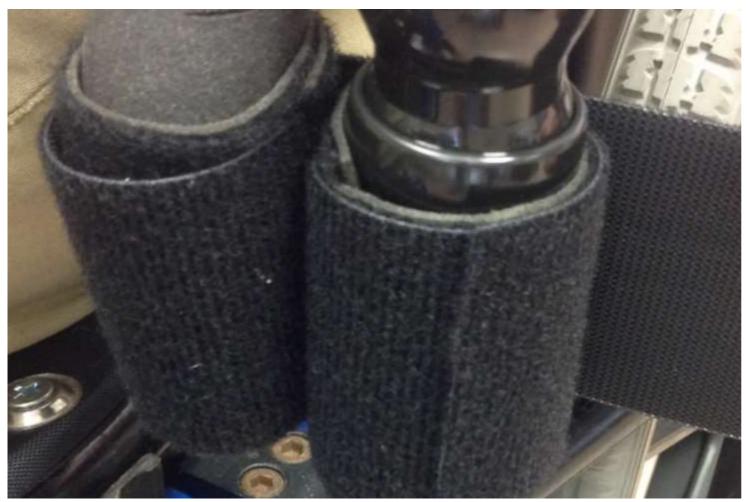

# Velcro Brand Materials

- Sticky back for fabric
- One wrap
- Double face loop
- Industrial brand

## Velcro Continued