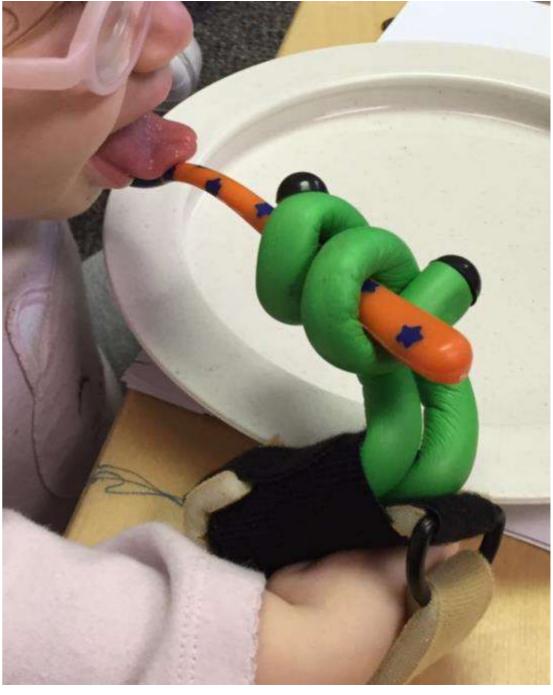

#### Methods, Materials and Resources for Creating Solution in Minutes

Therese Willkomm, PhD ATP theresew@unh.edu 603-491-6555 Copyright 2015

#### Ratcheting PVC cutter



## Adhesives



# Plastics



#### Solutions Created With Corner Guard















#### procod

Ø

Unite





## Industrial Twist Tie





















#### Loc-Line



















## Pink Board



# Flagpole Brackets









# Velcro Brand Materials

- Sticky back for fabric
- One wrap
- Double face loop
- Industrial brand





## Velcro Continued











## **Universal Cuffs**

















## InstaMorph





















## Corrugated plastic



# Spring clip

















### Chapter One A Philosophical and Cultural Approach to High Technology in Rehabilitation

By Gopal C. Pall





## 1/2" CPVC Pipe

























### Other















#### Assistive Technology Solutions in Minutes



#### ROOK II Ordinary Items Extraordinary Solutions

THEREBS WILLINGAWA PHONATPL