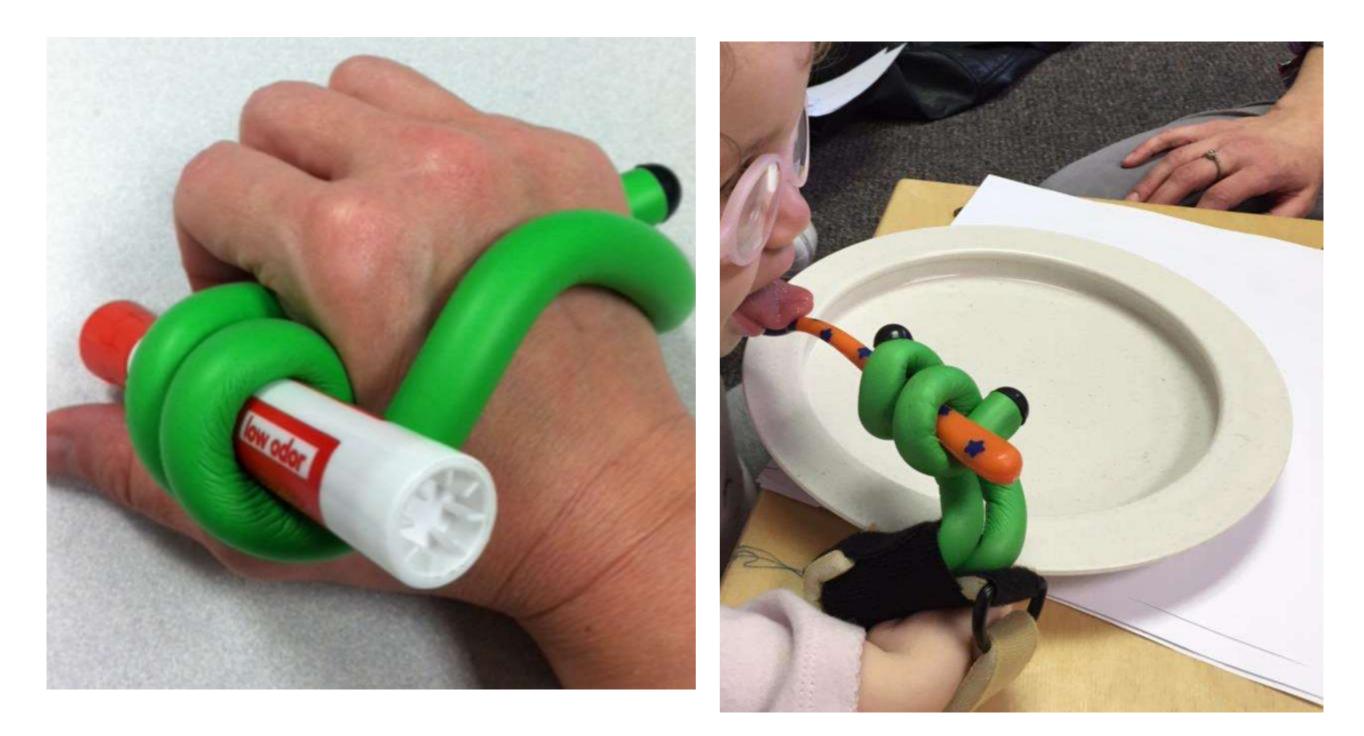

#### Methods, Materials and Resources for Creating Solution in Minutes

Therese Willkomm, PhD ATP theresew@unh.edu 603-491-6555 Copyright 2015

#### Ratcheting PVC cutter



## Adhesives



# Plastics



#### Solutions Created With Corner Guard















#### procod

Ø

Unite





## Industrial Twist Tie





















#### Loc-Line



















## Pink Board



# Flagpole Brackets









# Velcro Brand Materials

- Sticky back for fabric
- One wrap
- Double face loop
- Industrial brand





## Velcro Continued











## **Universal Cuffs**

















## InstaMorph





















## Corrugated plastic



# Spring clip

















### Chapter One A Philosophical and Cultural Approach to High Technology in Rehabilitation

By Gopal C. Pall





## 1/2" CPVC Pipe

























### Other















#### Assistive Technology Solutions in Minutes



#### ROOK II Ordinary Items Extraordinary Solutions

THEREBS WILLINGAWA PHONATPL