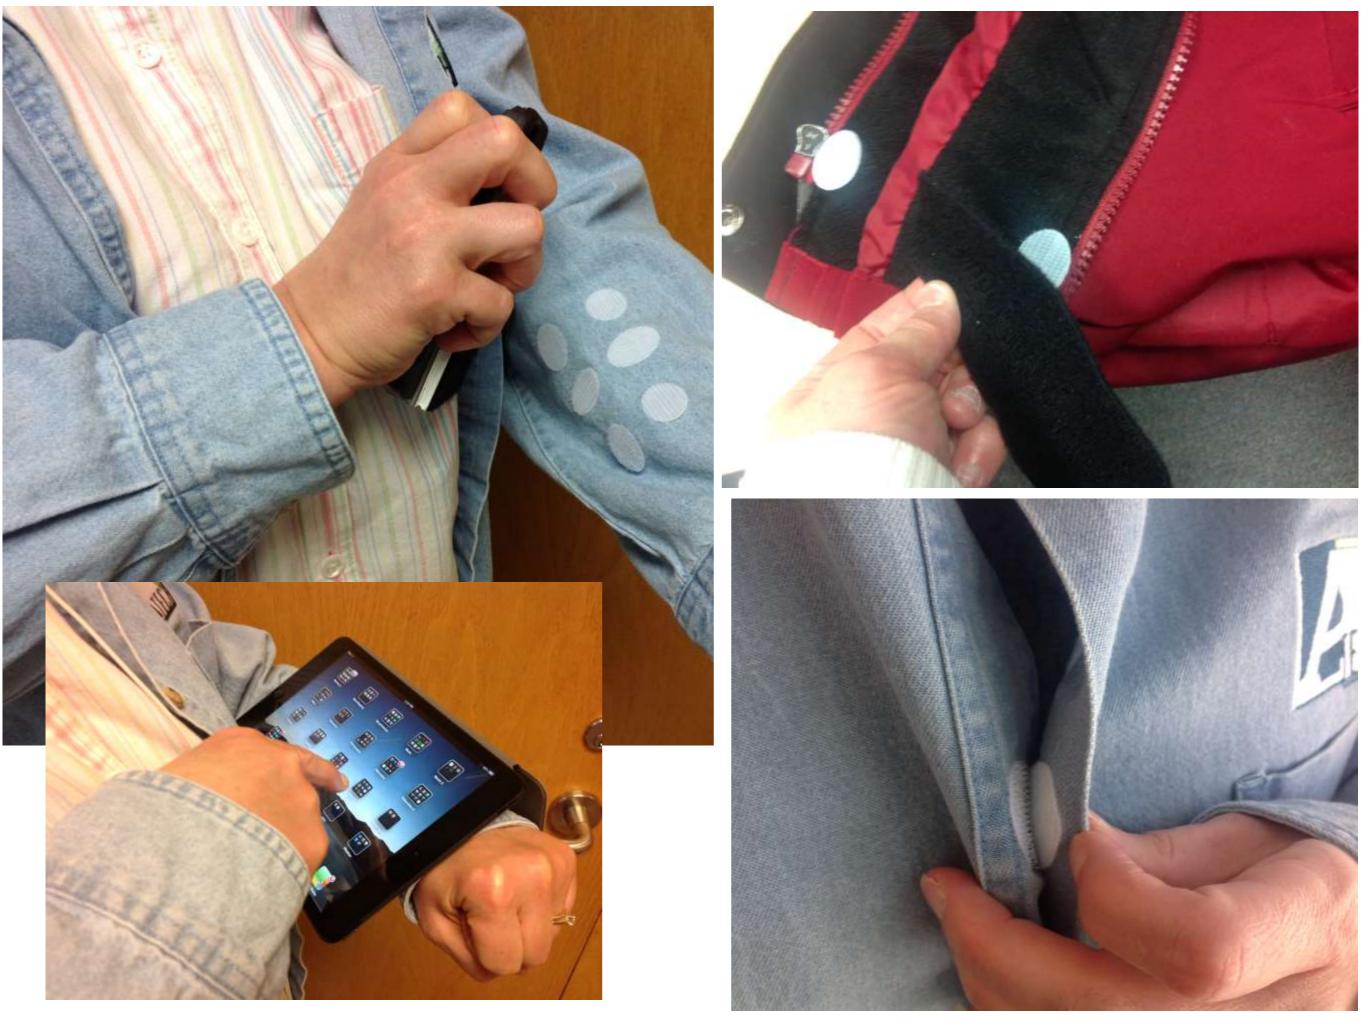

#### Methods, Materials and Resources for Creating Solution in Minutes

Therese Willkomm, PhD ATP theresew@unh.edu 603-491-6555 Copyright 2015

#### Ratcheting PVC cutter



## Adhesives



# Plastics



#### Solutions Created With Corner Guard















#### procod

Ø

Unite





## Industrial Twist Tie





















#### Loc-Line



















## Pink Board



# Flagpole Brackets









# Velcro Brand Materials

- Sticky back for fabric
- One wrap
- Double face loop
- Industrial brand





## Velcro Continued











## **Universal Cuffs**

















## InstaMorph





















## Corrugated plastic



# Spring clip

















### Chapter One A Philosophical and Cultural Approach to High Technology in Rehabilitation

By Gopal C. Pall





## 1/2" CPVC Pipe

























### Other















#### Assistive Technology Solutions in Minutes



#### ROOK II Ordinary Items Extraordinary Solutions

THEREBS WILLINGAWA PHONATPL