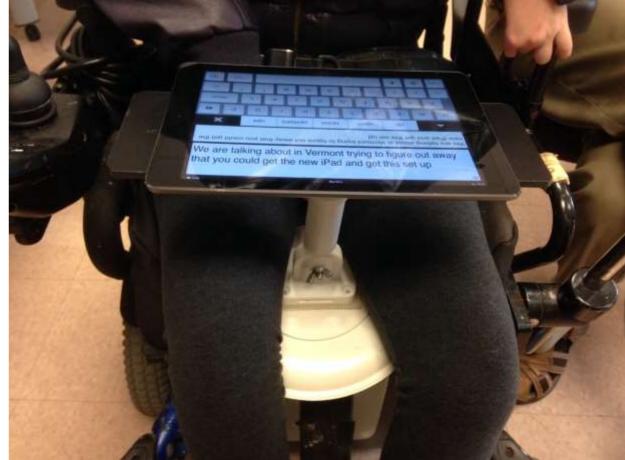

#### Methods, Materials and Resources for Creating Solution in Minutes

Therese Willkomm, PhD ATP theresew@unh.edu 603-491-6555 Copyright 2015

#### Ratcheting PVC cutter



## Adhesives



# Plastics



#### Solutions Created With Corner Guard















#### procod

Ø

Unite





## Industrial Twist Tie





















#### Loc-Line



















## Pink Board



# Flagpole Brackets









# Velcro Brand Materials

- Sticky back for fabric
- One wrap
- Double face loop
- Industrial brand





## Velcro Continued











## **Universal Cuffs**

















## InstaMorph





















## Corrugated plastic



# Spring clip

















### Chapter One A Philosophical and Cultural Approach to High Technology in Rehabilitation

By Gopal C. Pall





## 1/2" CPVC Pipe

























### Other















#### Assistive Technology Solutions in Minutes



#### ROOK II Ordinary Items Extraordinary Solutions

THEREBS WILLINGAWA PHONATPL