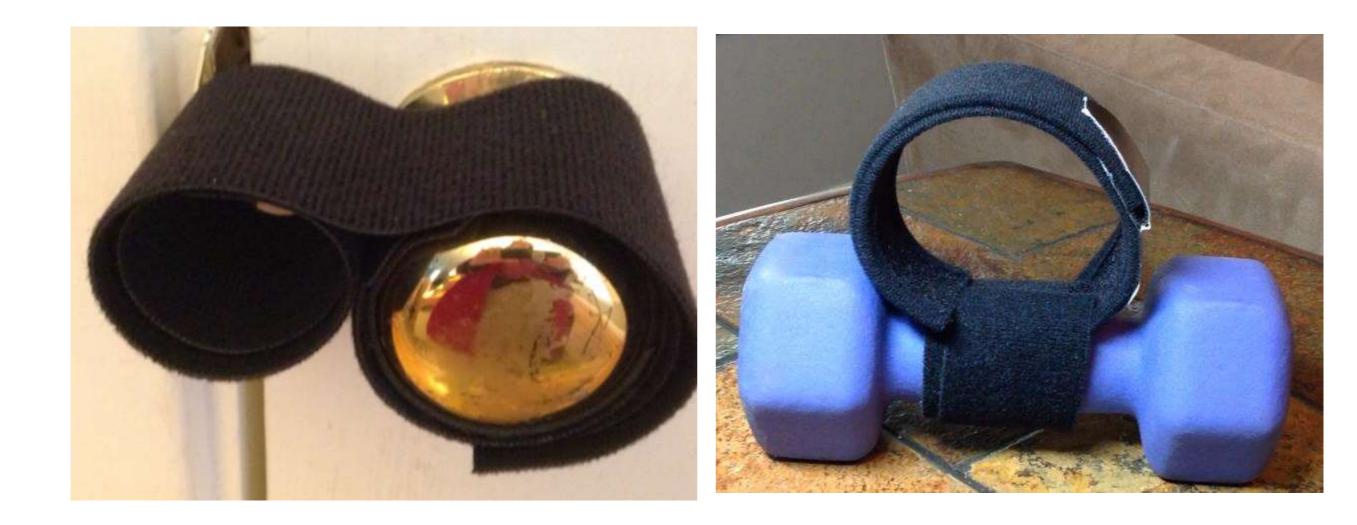

# Velcro Brand Materials

- Sticky back for fabric
- One wrap
- Double face loop
- Industrial brand

## Velcro Continued