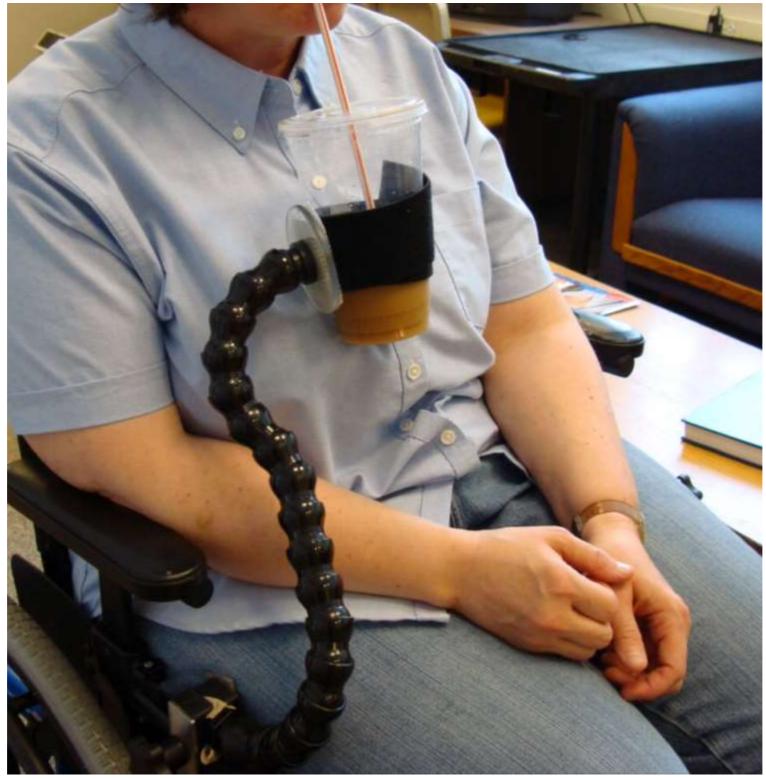

#### Methods, Materials and Resources for Creating Solution in Minutes

Therese Willkomm, PhD ATP theresew@unh.edu 603-491-6555 Copyright 2015

#### Ratcheting PVC cutter



## Adhesives



# Plastics



#### Solutions Created With Corner Guard















#### procod

Ø

Unite





## Industrial Twist Tie





















#### Loc-Line



















## Pink Board



# Flagpole Brackets









# Velcro Brand Materials

- Sticky back for fabric
- One wrap
- Double face loop
- Industrial brand





## Velcro Continued











## **Universal Cuffs**

















## InstaMorph





















## Corrugated plastic



# Spring clip

















### Chapter One A Philosophical and Cultural Approach to High Technology in Rehabilitation

By Gopal C. Pall





## 1/2" CPVC Pipe

























### Other















#### Assistive Technology Solutions in Minutes



#### ROOK II Ordinary Items Extraordinary Solutions

THEREBS WILLINGAWA PHONATPL