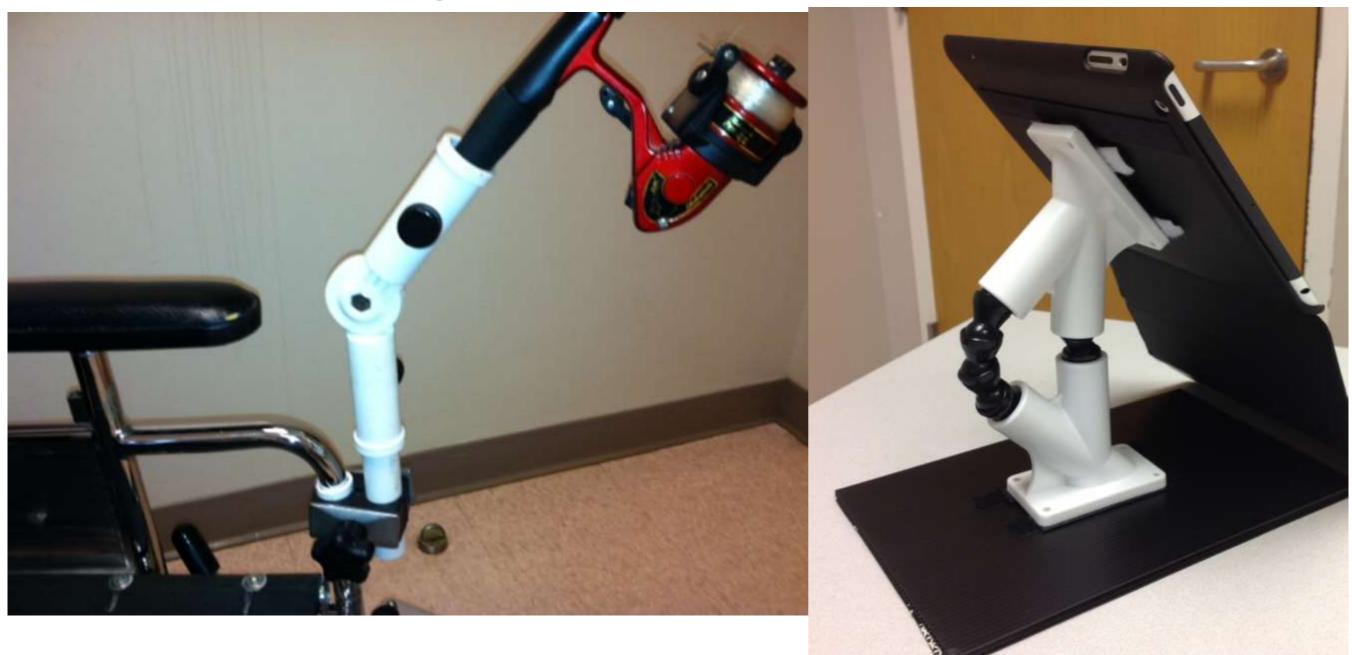

#### Methods, Materials and Resources for Creating Solution in Minutes

Therese Willkomm, PhD ATP theresew@unh.edu 603-491-6555 Copyright 2015

#### Ratcheting PVC cutter



## Adhesives



# Plastics



#### Solutions Created With Corner Guard















#### procod

Ø

Unite





## Industrial Twist Tie





















#### Loc-Line



















## Pink Board



# Flagpole Brackets









# Velcro Brand Materials

- Sticky back for fabric
- One wrap
- Double face loop
- Industrial brand





## Velcro Continued











## **Universal Cuffs**

















## InstaMorph





















## Corrugated plastic



# Spring clip

















### Chapter One A Philosophical and Cultural Approach to High Technology in Rehabilitation

By Gopal C. Pall





## 1/2" CPVC Pipe

























### Other















#### Assistive Technology Solutions in Minutes



#### ROOK II Ordinary Items Extraordinary Solutions

THEREBS WILLINGAWA PHONATPL