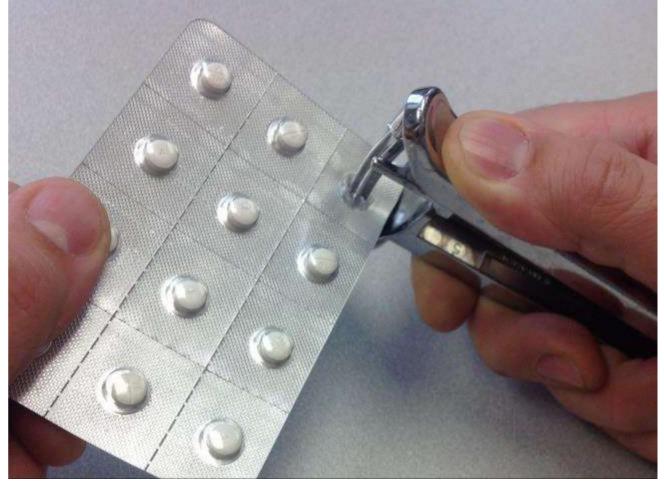

ution in Minutes

Therese Willkomm, PhD ATP theresew@unh.edu 603-491-6555 Copyright 2015

#### Ratcheting PVC cutter



## Adhesives



# Plastics



#### Solutions Created With Corner Guard















#### procod

Ø

Unite





## Industrial Twist Tie





















#### Loc-Line



















## Pink Board



# Flagpole Brackets









# Velcro Brand Materials

- Sticky back for fabric
- One wrap
- Double face loop
- Industrial brand





## Velcro Continued











## **Universal Cuffs**

















## InstaMorph





















## Corrugated plastic



# Spring clip

















### Chapter One A Philosophical and Cultural Approach to High Technology in Rehabilitation

By Gopal C. Pall





## 1/2" CPVC Pipe

























### Other















#### Assistive Technology Solutions in Minutes



#### ROOK II Ordinary Items Extraordinary Solutions

THEREBS WILLINGAWA PHONATPL