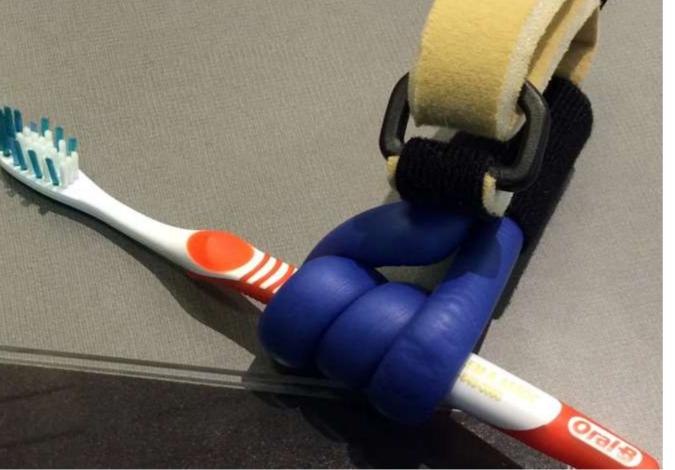

#### Methods, Materials and Resources for Creating Solution in Minutes

Therese Willkomm, PhD ATP theresew@unh.edu 603-491-6555 Copyright 2015

#### Ratcheting PVC cutter



## Adhesives



# Plastics



#### Solutions Created With Corner Guard















#### procod

Ø

Unite





## Industrial Twist Tie





















#### Loc-Line



















## Pink Board



# Flagpole Brackets









# Velcro Brand Materials

- Sticky back for fabric
- One wrap
- Double face loop
- Industrial brand





## Velcro Continued











## **Universal Cuffs**

















## InstaMorph





















## Corrugated plastic



# Spring clip

















### Chapter One A Philosophical and Cultural Approach to High Technology in Rehabilitation

By Gopal C. Pall





## 1/2" CPVC Pipe

























### Other















#### Assistive Technology Solutions in Minutes



#### ROOK II Ordinary Items Extraordinary Solutions

THEREBS WILLINGAWA PHONATPL