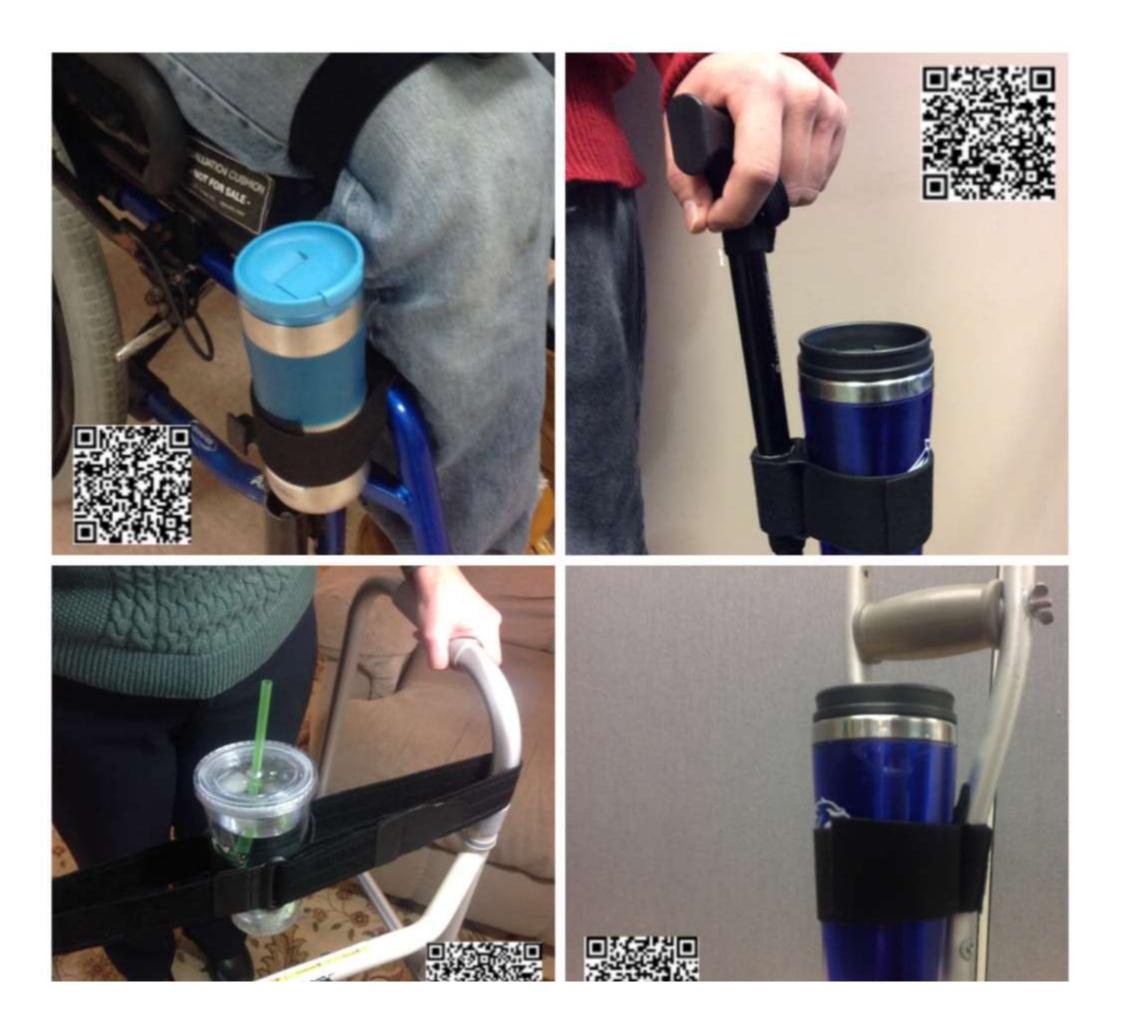

# Velcro Brand Materials

- Sticky back for fabric
- One wrap
- Double face loop
- Industrial brand

## Velcro Continued