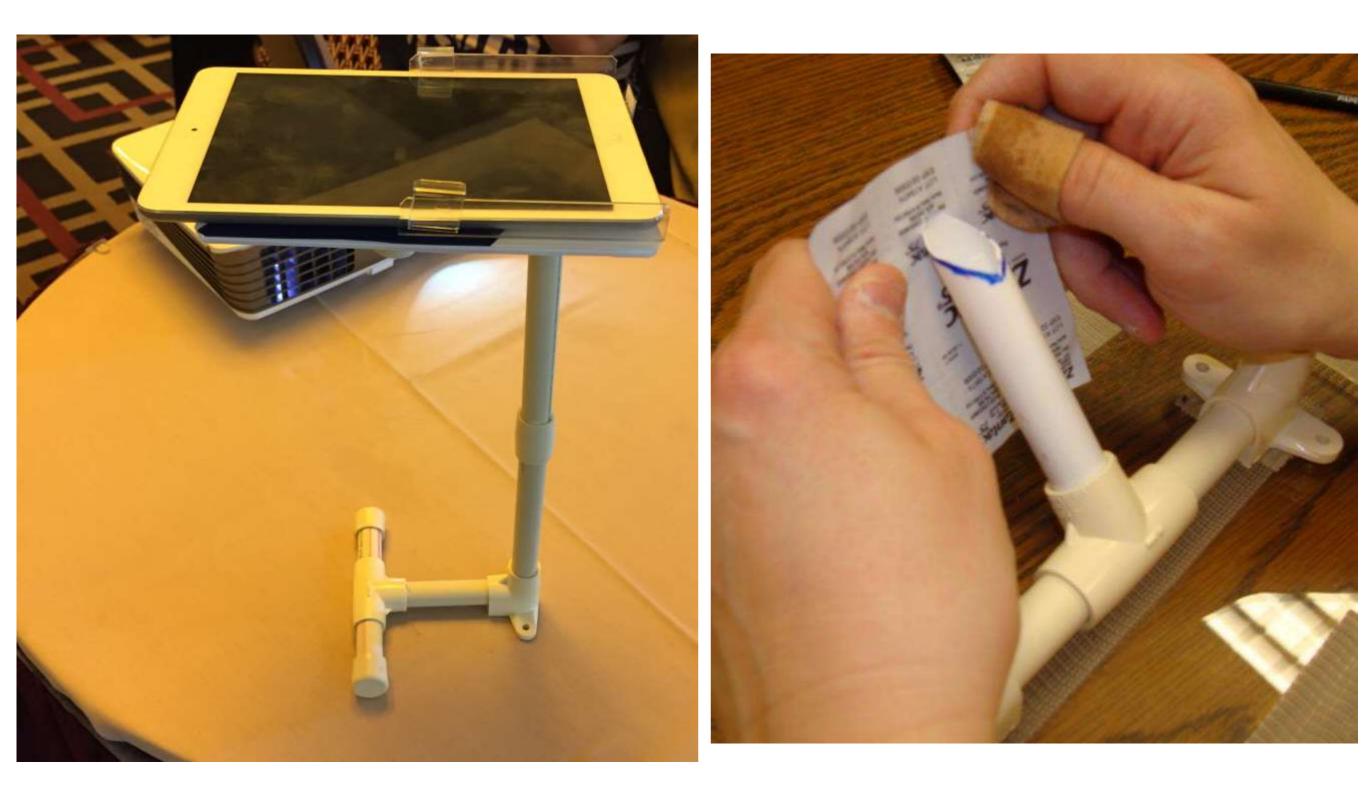

esources for Creating Solution in Minutes

Therese Willkomm, PhD ATP theresew@unh.edu 603-491-6555 Copyright 2015

#### Ratcheting PVC cutter



## Adhesives



# Plastics



#### Solutions Created With Corner Guard















#### procod

Ø

Unite





## Industrial Twist Tie





















#### Loc-Line



















## Pink Board



# Flagpole Brackets









# Velcro Brand Materials

- Sticky back for fabric
- One wrap
- Double face loop
- Industrial brand





## Velcro Continued











## **Universal Cuffs**

















## InstaMorph





















## Corrugated plastic



# Spring clip

















### Chapter One A Philosophical and Cultural Approach to High Technology in Rehabilitation

By Gopal C. Pall





## 1/2" CPVC Pipe

























### Other















#### Assistive Technology Solutions in Minutes



#### ROOK II Ordinary Items Extraordinary Solutions

THEREBS WILLINGAWA PHONATPL