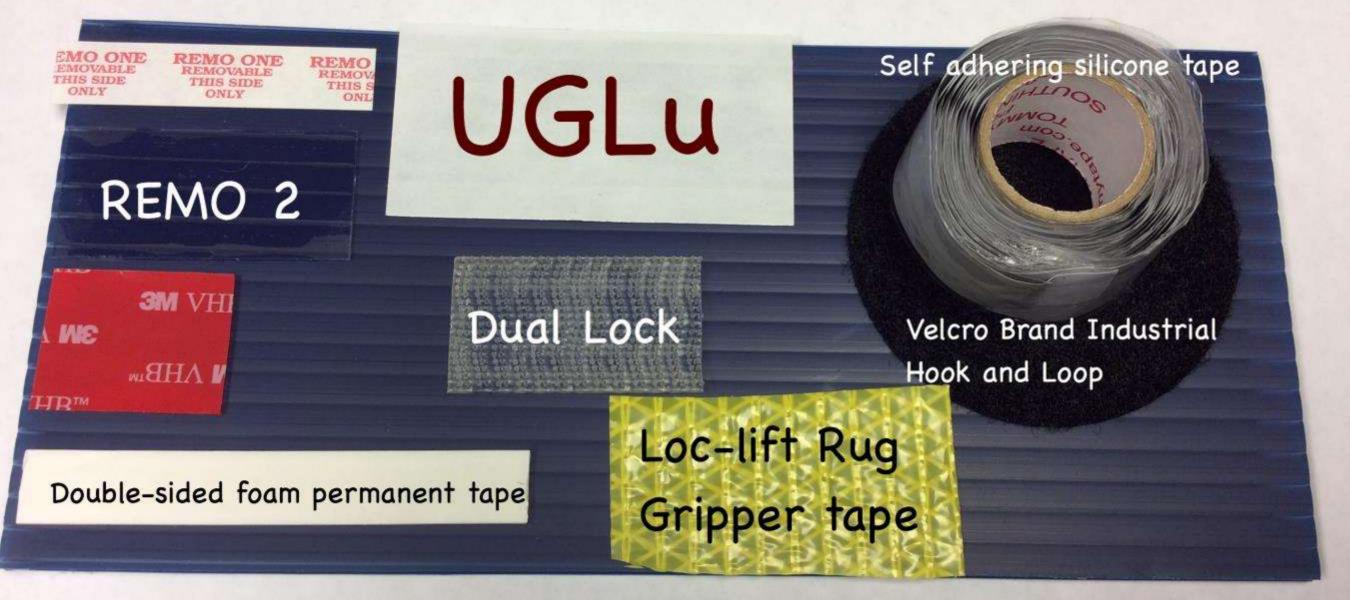

## Adhesives

# Velcro Brand Materials

- Sticky back for fabric
- One wrap
- Double face loop
- Industrial brand

## Velcro Continued