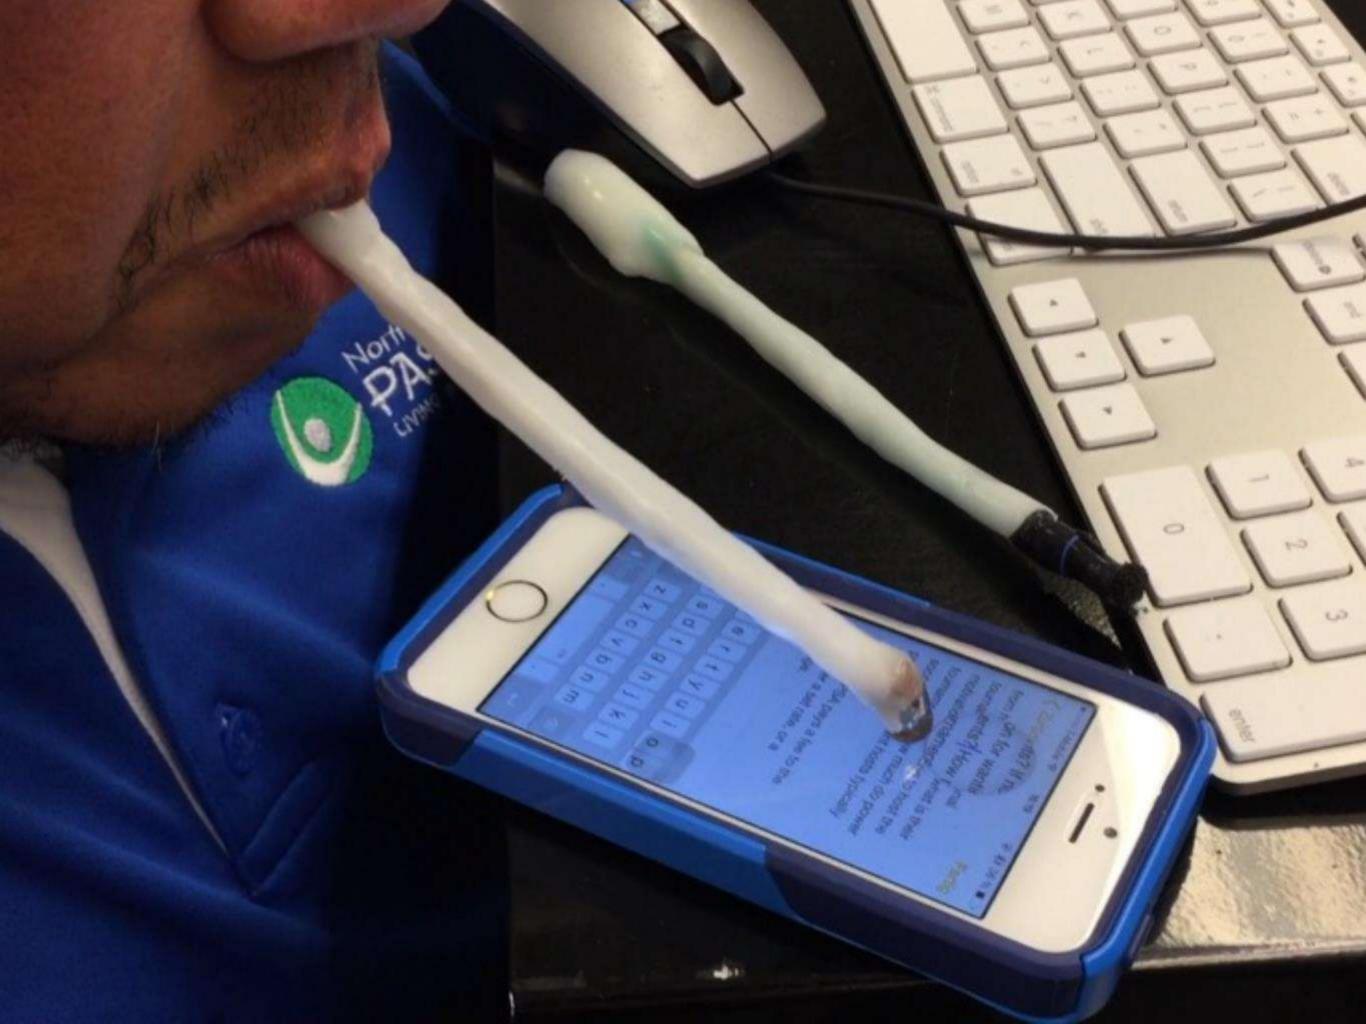

#### Methods, Materials and Resources for Creating Solution in Minutes

Therese Willkomm, PhD ATP theresew@unh.edu 603-491-6555 Copyright 2015

#### Ratcheting PVC cutter



## Adhesives



# Plastics



#### Solutions Created With Corner Guard















#### procod

Ø

Unite





## Industrial Twist Tie





















#### Loc-Line



















## Pink Board



# Flagpole Brackets









# Velcro Brand Materials

- Sticky back for fabric
- One wrap
- Double face loop
- Industrial brand





## Velcro Continued











## **Universal Cuffs**

















## InstaMorph





















## Corrugated plastic



# Spring clip

















### Chapter One A Philosophical and Cultural Approach to High Technology in Rehabilitation

By Gopal C. Pall





## 1/2" CPVC Pipe

























### Other















#### Assistive Technology Solutions in Minutes



#### ROOK II Ordinary Items Extraordinary Solutions

THEREBS WILLINGAWA PHONATPL