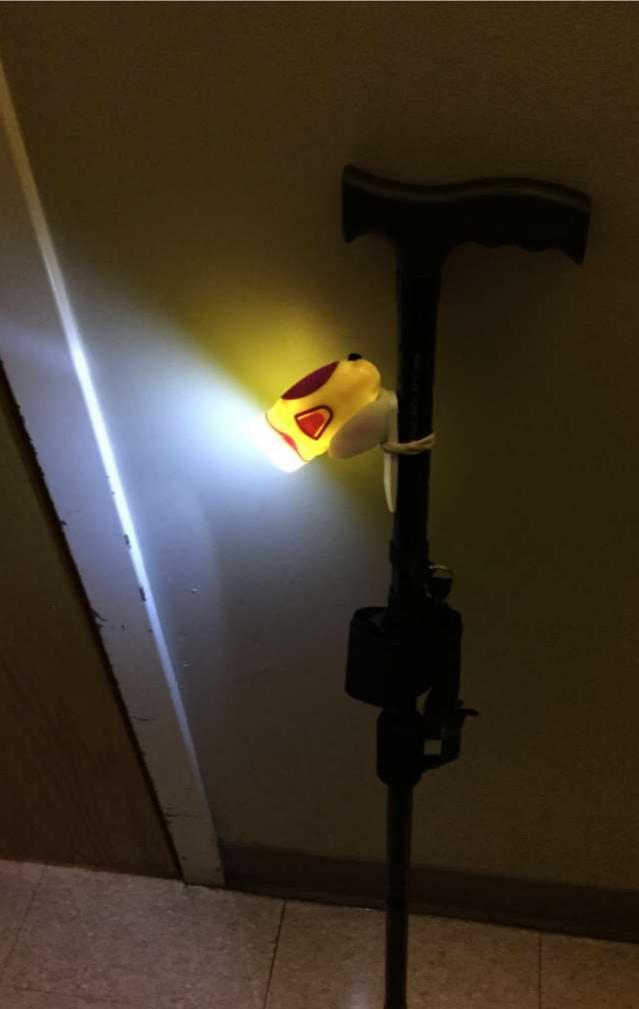

#### Methods, Materials and Resources for Creating Solution in Minutes

Therese Willkomm, PhD ATP theresew@unh.edu 603-491-6555 Copyright 2015

#### Ratcheting PVC cutter



## Adhesives



# Plastics



#### Solutions Created With Corner Guard















#### procod

Ø

Unite





## Industrial Twist Tie





















#### Loc-Line



















## Pink Board



# Flagpole Brackets









# Velcro Brand Materials

- Sticky back for fabric
- One wrap
- Double face loop
- Industrial brand





## Velcro Continued











## **Universal Cuffs**

















## InstaMorph





















## Corrugated plastic



# Spring clip

















### Chapter One A Philosophical and Cultural Approach to High Technology in Rehabilitation

By Gopal C. Pall





## 1/2" CPVC Pipe

























### Other















#### Assistive Technology Solutions in Minutes



#### ROOK II Ordinary Items Extraordinary Solutions

THEREBS WILLINGAWA PHONATPL